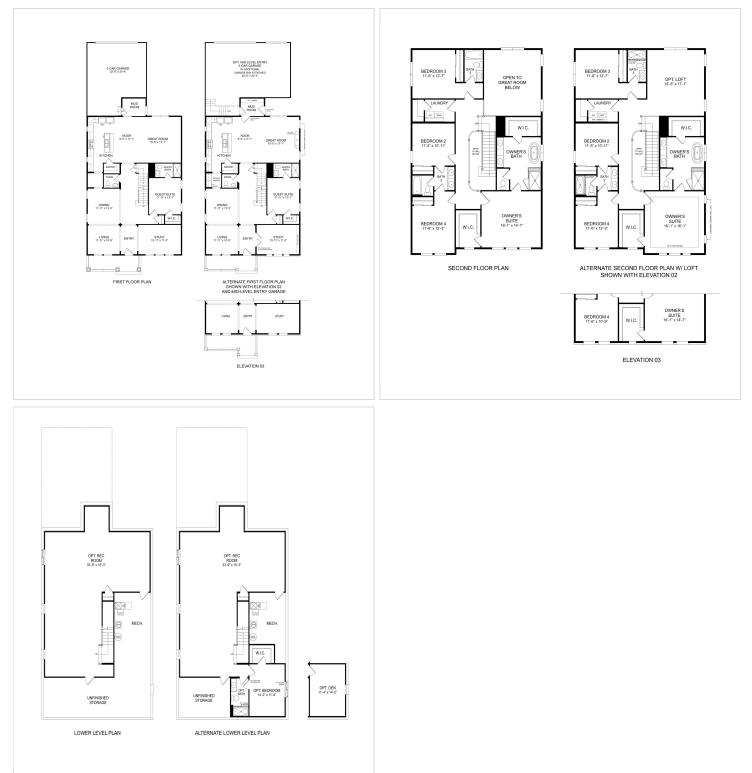

level floor plan will bring families together. Your stunning kitchen is the heart of the home, and it is perfect for everything from quick weekday dinners to large dinner parties, where your guests will rave about your incredible new home.

## **About This Community**

The Winston is the largest and most impressive new home design at The Villages at Cabin Branch. It s the perfect choice when your family deserves the very best. With up to 6 bedrooms, you II have plenty of room for everyone to have space and privacy, yet the open main-level floor plan will bring families together. Your stunning kitchen is the heart of the home, and it s perfect for everything from quick weekday dinners to large dinner parties, where your guests will rave about your incredible new home.



## **Floorplans**