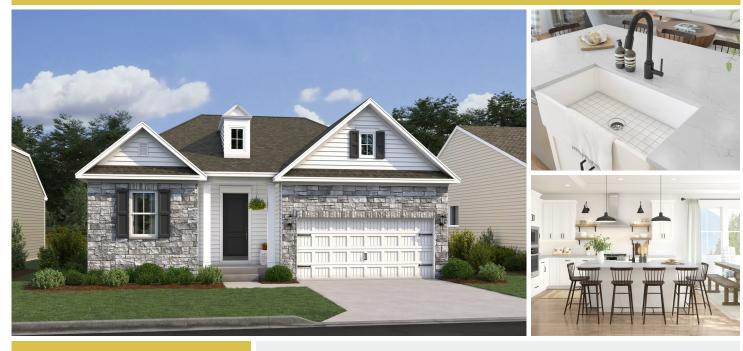

## **TBD**Millville, DE 19967

Powered by newhomesguide.com

**Single-Family** 

\$499,900

3 Beds | 2 Baths | 1 Level | 2 Garage | 1,627 Sq Ft

#### **About This House**

Stylized in our designer curated Classic Look. Chef-worthy kitchen with Tilden Greyhound Grey cabinets & pendant lighting. Spacious island & Iced White quartz countertops. Fabulous dining area & great room with cozy fireplace. Beautiful primary suite for rest & relaxation. Primary bath featuring a freestanding vanity & barn door. Screened deck for enjoying the outdoors. Attached 2-car garage.

### **About This Community**

Stylized in our designer curated Classic Look. Chef-worthy kitchen with Tilden Greyhound Grey cabinets & pendant lighting. Spacious island & Iced White quartz countertops. Fabulous dining area & great room with cozy fireplace. Beautiful primary suite for rest & relaxation. Primary bath featuring a freestanding vanity & barn door. Screened deck for enjoying the outdoors. Attached 2-car garage.