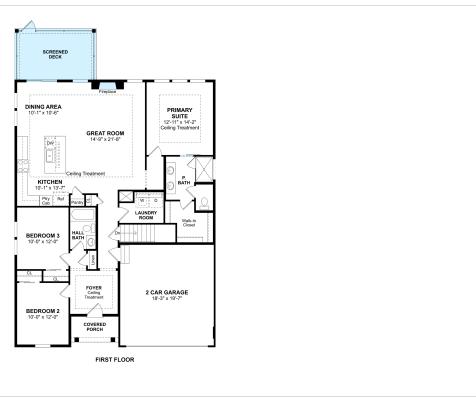

### **Floorplans**

#### **About This House**

Stylized in our designer curated Classic Look. Chef-worthy kitchen with Tilden Greyhound Grey cabinets & pendant lighting. Spacious island & Iced White quartz countertops. Fabulous dining area & great room with cozy fireplace. Beautiful primary suite for rest & relaxation. Primary bath featuring a freestanding vanity & barn door. Screened deck for enjoying the outdoors. Attached 2-car garage.