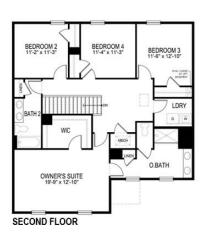

## **About This Plan**

Starting at 2,340 square feet, the Galen offers plenty of space to accommodate the needs of your family. Featuring 9' ceilings, an owner's suite with a full bathroom and walk-in closet and three spacious bedrooms that share a full bathroom. The first floor has a flex room, powder room and an open kitchen layout overlooking the living and dining rooms. The Galen is perfect for entertaining and making lasting memories. Contact a D.R. Horton sales representative to learn more about this amazing home!

## **About This Community**

Starting at 2,340 square feet, the Galen offers plenty of space to accommodate the needs of your family. Featuring 9' ceilings, an owner's suite with a full bathroom and walk-in closet and three spacious bedrooms that share a full bathroom. The first floor has a flex room, powder room and an open kitchen layout overlooking the living and dining rooms. The Galen is perfect for entertaining and making lasting memories. Contact a D.R. Horton sales representative to learn more about this amazing home!

## **Floorplans**