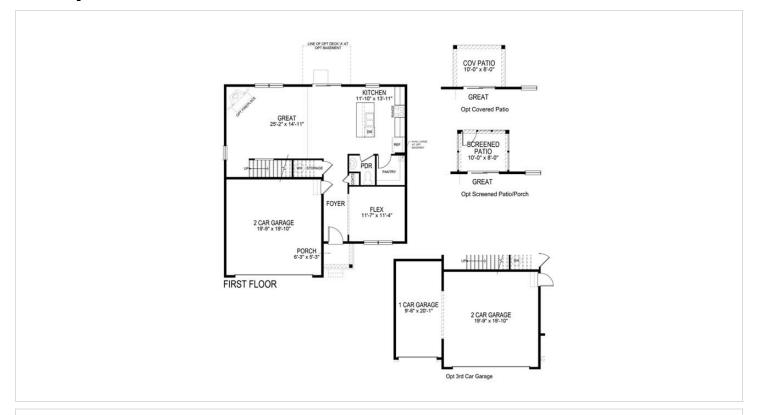

## **Floorplans**

## **About This Plan**

Starting at 2,340 square feet, the Galen offers plenty of space to accommodate the needs of your family. Featuring 9' ceilings, an owner's suite with a full bathroom and walk-in closet and three spacious bedrooms that share a full bathroom. The first floor has a flex room, powder room and an open kitchen layout overlooking the living and dining rooms. The Galen is perfect for entertaining and making lasting memories. Contact a D.R. Horton sales representative to learn more about this amazing home!