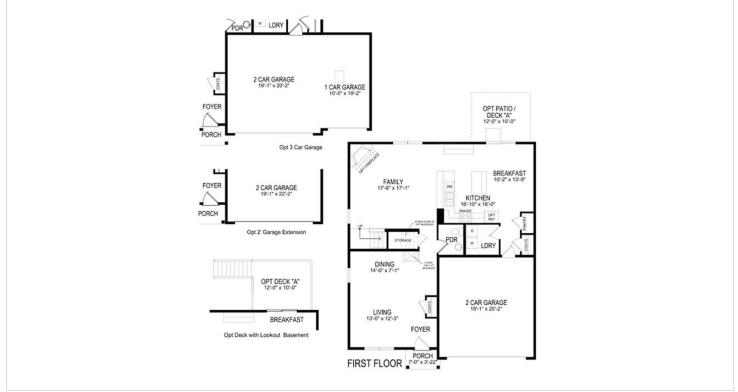

A fifth bedroom can be optioned in place of the standard loft! Contact a D.R. Horton sales representative to learn more about this amazing home!

## **About This Community**

The Northwest is perfect for the chef & the family. The large kitchen features a peninsula and an island with room for seating and overlooks the dining and spacious family room. The front room is large enough for an additional living and dining, and a perfect space to greet guests. Upstairs are three large bedrooms - two have walk-in closets - a full bathroom with a double vanity and large loft. The owner's suite has two walk-in closets and a bathroom. A fifth bedroom can be optioned in place of the standard loft! Contact a D.R. Horton sales representative to learn more about this amazing home!



## **Floorplans**