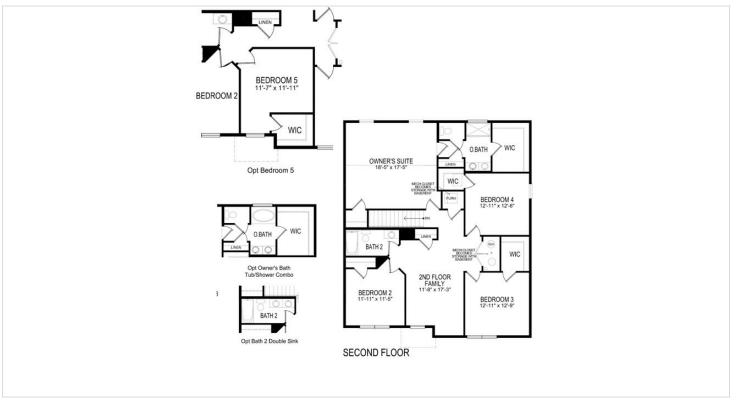

## **About This Plan**

The Northwest is perfect for the chef & the family. The large kitchen features a peninsula and an island with room for seating and overlooks the dining and spacious family room. The front room is large enough for an additional living and dining, and a perfect space to greet guests. Upstairs are three large bedrooms - two have walk-in closets - a full bathroom with a double vanity and large loft. The owner's suite has two walk-in closets and a bathroom. A fifth bedroom can be optioned in place of the standard loft! Contact a D.R. Horton sales representative to learn more about this amazing home!

## **About This Community**

The Northwest is perfect for the chef & the family. The large kitchen features a peninsula and an island with room for seating and overlooks the dining and spacious family room. The front room is large enough for an additional living and dining, and a perfect space to greet guests. Upstairs are three large bedrooms - two have walk-in closets - a full bathroom with a double vanity and large loft. The owner's suite has two walk-in closets and a bathroom. A fifth bedroom can be optioned in place of the standard loft! Contact a D.R. Horton sales representative to learn more about this amazing home!

## **Floorplans**