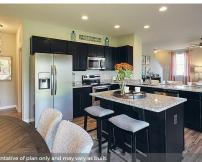

## **About This Plan**

The Northwest is perfect for the chef & the family. The large kitchen features a peninsula and an island with room for seating and overlooks the dining and spacious family room. The front room is large enough for an additional living and dining, and a perfect space to greet guests. Upstairs are three large bedrooms - two have walk-in closets - a full bathroom with a double vanity and large loft. The owner's suite has two walk-in closets and a bathroom. A fifth bedroom can be optioned in place of the standard loft! Contact a D.R. Horton sales representative to learn more about this amazing home!