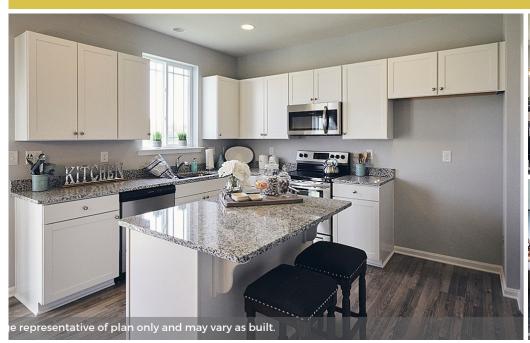

## **About This Plan**

Starting at 2,169 square feet this home offers 9' ceilings, an owners suite with a connected full bathroom and walk-in closet, two spacious bedrooms that share a full bathroom, with an additional loft area. The first floor has an open kitchen layout overlooking the living, dining room, powder room, & first floor flex room. A fourth bedroom can replace the loft on the second floor. Make it your own with a screened porch, fireplace, basement, or a 3-car garage! Contact a D.R. Horton sales representative for more information about this amazing floor plan!