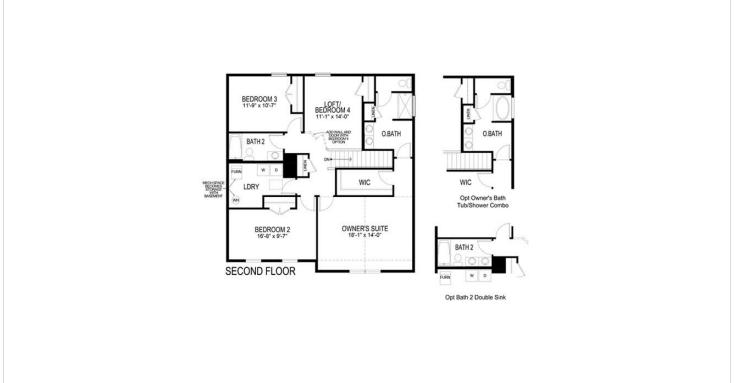

## **About This Plan**

Starting at 2,169 square feet this home offers 9' ceilings, an owners suite with a connected full bathroom and walk-in closet, two spacious bedrooms that share a full bathroom, with an additional loft area. The first floor has an open kitchen layout overlooking the living, dining room, powder room, & first floor flex room. A fourth bedroom can replace the loft on the second floor. Make it your own with a screened porch, fireplace, basement, or a 3-car garage! Contact a D.R. Horton sales representative for more information about this amazing floor plan!

## **About This Community**

Starting at 2,169 square feet this home offers 9' ceilings, an owners suite with a connected full bathroom and walk-in closet, two spacious bedrooms that share a full bathroom, with an additional loft area. The first floor has an open kitchen layout overlooking the living, dining room, powder room, & first floor flex room. A fourth bedroom can replace the loft on the second floor. Make it your own with a screened porch, fireplace, basement, or a 3-car garage! Contact a D.R. Horton sales representative for more information about this amazing floor plan!