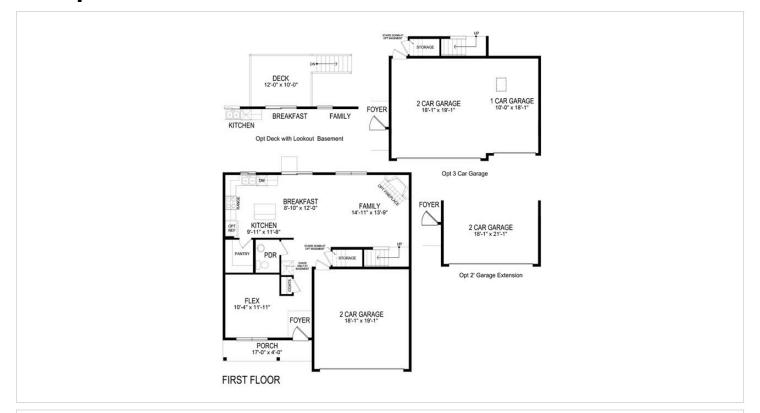

## **Floorplans**

## **About This Plan**

Starting at 2,169 square feet this home offers 9' ceilings, an owners suite with a connected full bathroom and walk-in closet, two spacious bedrooms that share a full bathroom, with an additional loft area. The first floor has an open kitchen layout overlooking the living, dining room, powder room, & first floor flex room. A fourth bedroom can replace the loft on the second floor. Make it your own with a screened porch, fireplace, basement, or a 3-car garage! Contact a D.R. Horton sales representative for more information about this amazing floor plan!