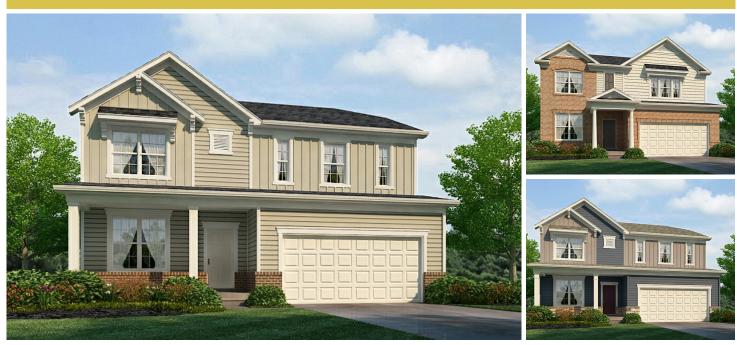

## Powered by newhomesguide.com

Base Price \$349,990

4 Beds | 2 Baths | 1 Half Bath | 2 Garage

## **About This Plan**

This single-family floor plan screams perfection for the entertainer at heart. It's luxurious kitchen with oversized island open to the family room keeps the chief from missing out on all of the fun. First floor includes flex space making for a wonderful home office, play room or formal living room. The second level features the owner's suite with private bath and walk in closet. Three more generous sized bedrooms and second full bath complete the second floor. Enjoy the privacy of your back yard with deck. Front and side yard comes fully sodded with irrigation. Finishes include stainless steel appliances, wood-laminate, granite, LED lighting package, Carrier HVAC, Moen faucets, two car garage and more.