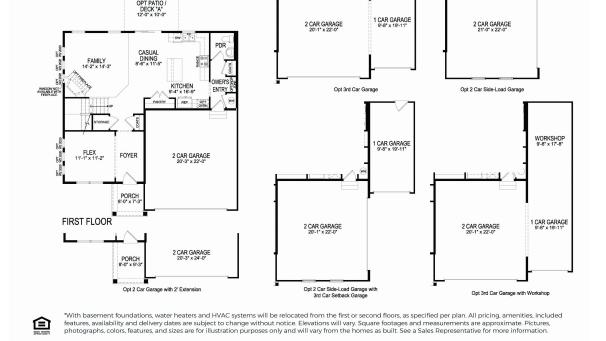

## **About This Plan**

This single-family floor plan screams perfection for the entertainer at heart. It's luxurious kitchen with oversized island open to the family room keeps the chief from missing out on all of the fun. First floor includes flex space making for a wonderful home office, play room or formal living room. The second level features the owner's suite with private bath and walk in closet. Three more generous sized bedrooms and second full bath complete the second floor. Enjoy the privacy of your back yard with deck. Front and side yard comes fully sodded with irrigation. Finishes include stainless steel appliances, wood-laminate, granite, LED lighting package, Carrier HVAC, Moen faucets, two car garage and more.

## **Floorplans**

D'R'HORTON' D.R. HORTON · EXPRESS · EMERALD · FREEDOM

© Copyright 2018 D.R. Horton, Inc.