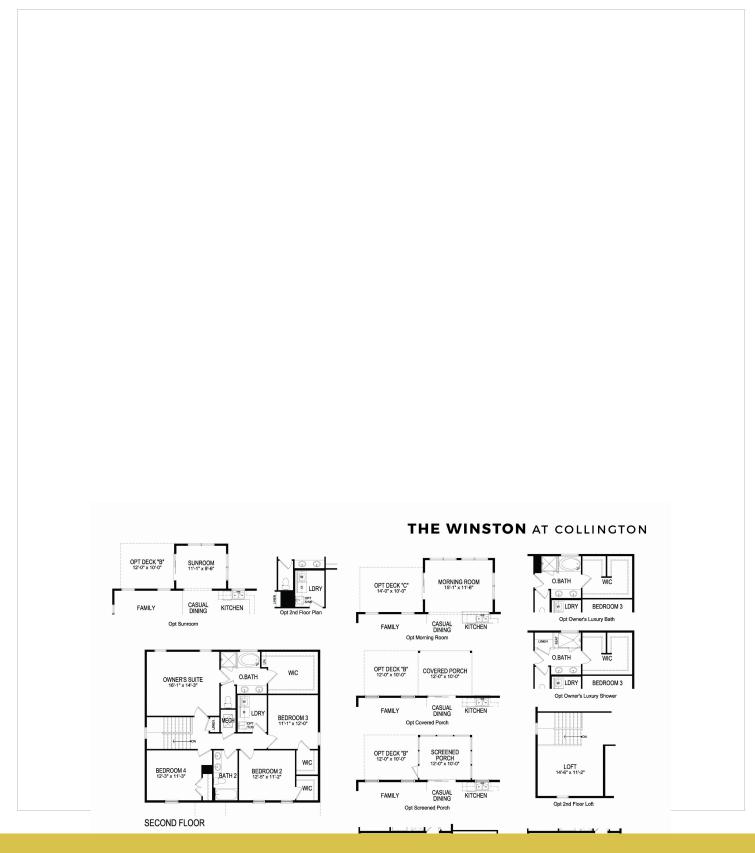

## **About This Plan**

This single-family floor plan screams perfection for the entertainer at heart. It's luxurious kitchen with oversized island open to the family room keeps the chief from missing out on all of the fun. First floor includes flex space making for a wonderful home office, play room or formal living room. The second level features the owner's suite with private bath and walk in closet. Three more generous sized bedrooms and second full bath complete the second floor. Enjoy the privacy of your back yard with deck. Front and side yard comes fully sodded with irrigation. Finishes include stainless steel appliances, wood-laminate, granite, LED lighting package, Carrier HVAC, Moen faucets, two car garage and more.

## **Floorplans**

D'R'HORTON' D.R. HORTON · EXPRESS · EMERALD · FREEDOM

© Copyright 2018 D.R. Horton, Inc.