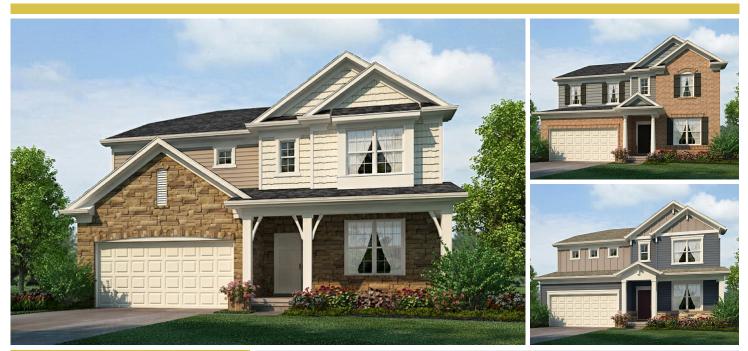

## Powered by newhomesguide.com

Base Price \$395,990

4 Beds | 3 Baths | 2 Garage

## **About This Plan**

The Hampshire is a single-family, new home plan available in Midlothian, This spaciousfloor plan features 4 bedrooms, 3 bathrooms and up to 5 bed and 4 baths. Stainless steel appliances including gas range, oven, dishwasher and microwave, all in a gourmet eat-in kitchen with granite kitchen countertops and an oversized kitchen island. LED lighting package, Carrier HVAC, Moen faucets, 2-car garage, owner's suite and much more!