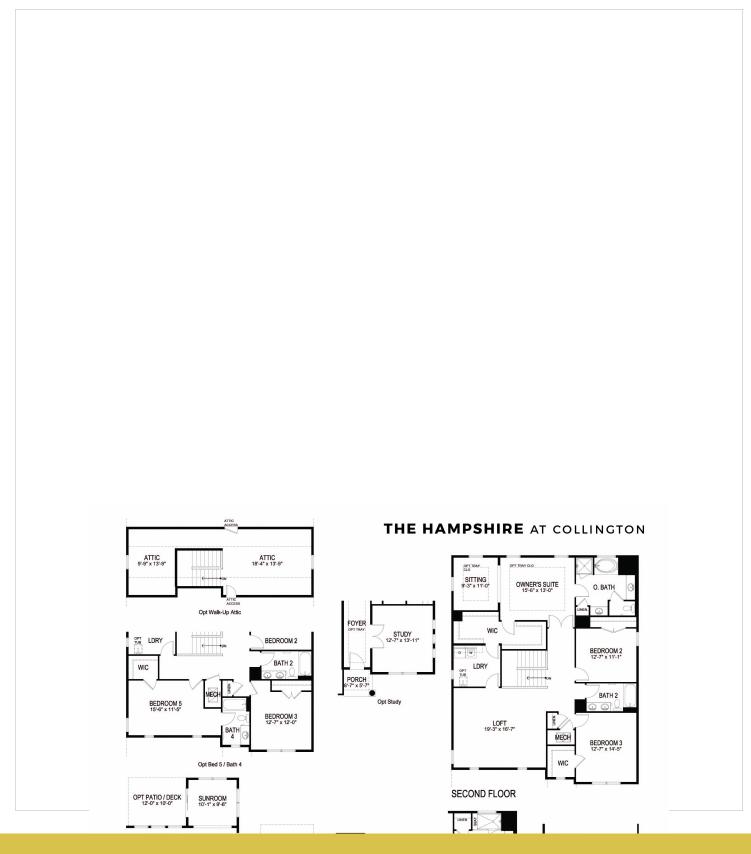

## **Floorplans**

With basement foundations, water heaters and HVAC systems will be relocated from the first or second floors, as specified per plan. All pricing, amenities, included features, availability and delivery dates are subject to change without notice. Elevations will vary. Square footages and measurements are approximate. Pictures, photographs, colors, features, and sizes are for illustration purposes only and will vary from the homes as built. See a Sales Representative for more information.