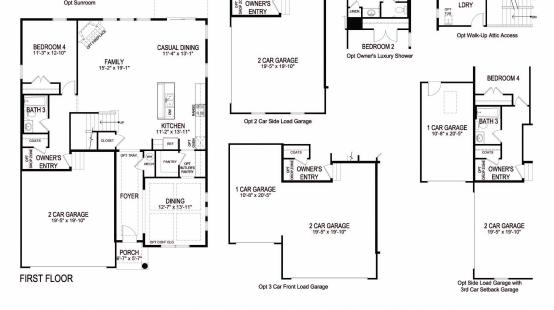

## **Floorplans**

With basement foundations, water heaters and HVAC systems will be relocated from the first or second floors, as specified per plan. All pricing, amenities, included features, availability and delivery dates are subject to change without notice. Elevations will vary. Square footages and measurements are approximate. Pictures, photographs, colors, features, and sizes are for illustration purposes only and will vary from the homes as built. See a Sales Representative for more information.