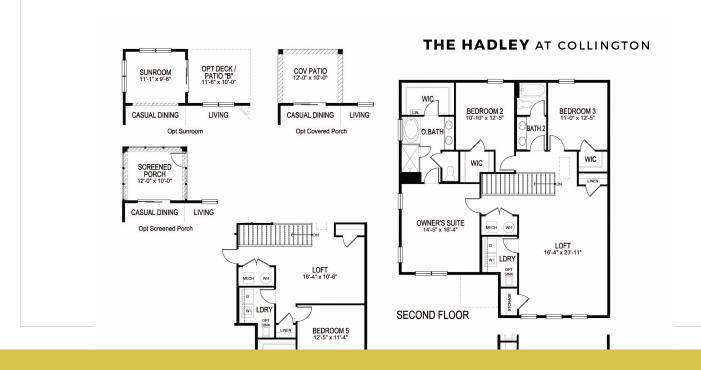

## **About This Plan**

The Hadley home plan offers a first-floor bedroom with full bath, luxurious kitchen open to the family room, stately dining room, breakfast nook, and deck overlooking private backyard. On the second floor you will find a large owner's suite with a lavish master bath, two generously sized bedrooms, oversized bonus room and second double vanity full bathroom. Front and side yard comes fully sodded with irrigation. Finishes include stainless steel appliances, wood-laminate, granite, oversized island, LED lighting package, Carrier HVAC, Moen faucets, etc. All of this available in Midlothian, Virginia's resort style community, Collington.

## **Floorplans**

FIRST FLOOR

'With basement foundations, water heaters and HVAC systems will be relocated from the first or second floors, as specified per plan. All pricing, amenities, included features, availability and delivery dates are subject to change without notice. Elevations will vary. Square footages and measurements are approximate. Pictures, photographs, colors, features, and sizes are for illustration purposes only and will vary from the homes as built. See a Sales Representative for more information.