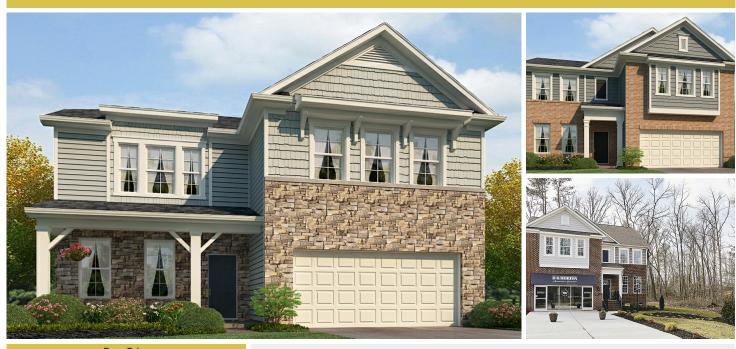

## Powered by newhomesguide.com

\$367,990

4 Beds | 3 Baths | 2 Garage

## **About This Plan**

The Hadley home plan offers a first-floor bedroom with full bath, luxurious kitchen open to the family room, stately dining room, breakfast nook, and deck overlooking private backyard. On the second floor you will find a large owner's suite with a lavish master bath, two generously sized bedrooms, oversized bonus room and second double vanity full bathroom. Front and side yard comes fully sodded with irrigation. Finishes include stainless steel appliances, wood-laminate, granite, oversized island, LED lighting package, Carrier HVAC, Moen faucets, etc. All of this available in Midlothian, Virginia's resort style community, Collington.