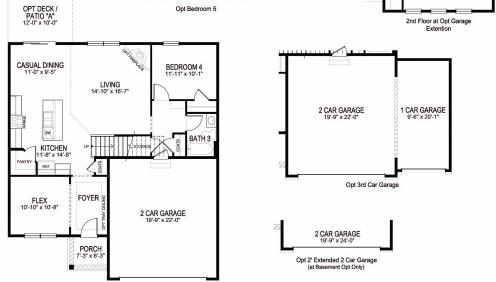

## **About This Plan**

The Hadley home plan offers a first-floor bedroom with full bath, luxurious kitchen open to the family room, stately dining room, breakfast nook, and deck overlooking private backyard. On the second floor you will find a large owner's suite with a lavish master bath, two generously sized bedrooms, oversized bonus room and second double vanity full bathroom. Front and side yard comes fully sodded with irrigation. Finishes include stainless steel appliances, wood-laminate, granite, oversized island, LED lighting package, Carrier HVAC, Moen faucets, etc. All of this available in Midlothian, Virginia's resort style community, Collington.

## **Floorplans**

FIRST FLOOR

'With basement foundations, water heaters and HVAC systems will be relocated from the first or second floors, as specified per plan. All pricing, amenities, included features, availability and delivery dates are subject to change without notice. Elevations will vary. Square footages and measurements are approximate. Pictures, photographs, colors, features, and sizes are for illustration purposes only and will vary from the homes as built. See a Sales Representative for more information.