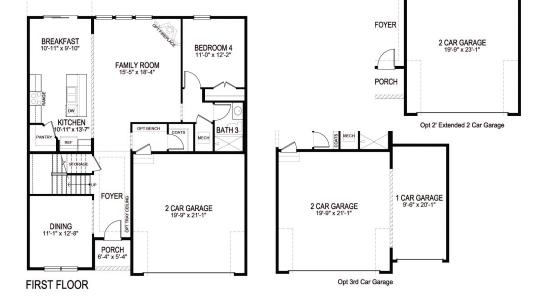

## **Floorplans**

\*With basement foundations, water heaters and HVAC systems will be relocated from the first or second floors, as specified per plan. All pricing, amenities, included features, availability and delivery dates are subject to change without notice. Elevations will vary. Square footages and measurements are approximate. Pictures, photographs, colors, features, and sizes are for illustration purposes only and will vary from the homes as built. See a Sales Representative for more information.