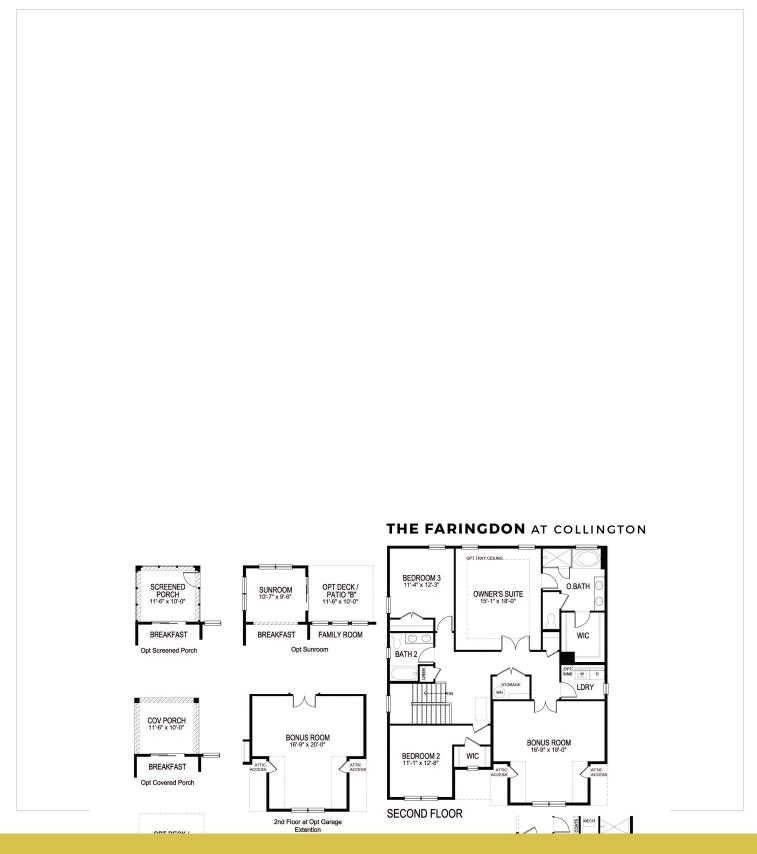

## **Floorplans**

\*With basement foundations, water heaters and HVAC systems will be relocated from the first or second floors, as specified per plan. All pricing, amenities, included features, availability and delivery dates are subject to change without notice. Elevations will vary. Square footages and measurements are approximate. Pictures, photographs, colors, features, and sizes are for illustration purposes only and will vary from the homes as built. See a Sales Representative for more information.