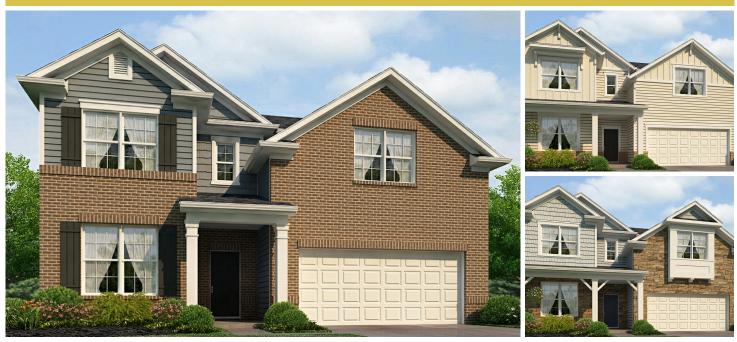

## Powered by newhomesguide.com

Base Price \$379,990

4 Beds | 3 Baths | 2 Garage

## **About This Plan**

The Faringdon is a single-family, new home plan available in Midlothian, Virginia's resort style community, Collington. This spacious Faringdon floor plan features stainless steel appliances including gas range, oven, dishwasher and microwave, all in a gourmet eat-in kitchen with granite kitchen countertops and an oversized kitchen island. LED lighting package, Carrier HVAC, Moen faucets, 2-car garage, owner's suite and much more!