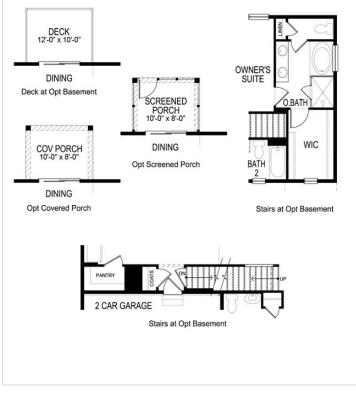

s you plenty of room to create your own luxury oasis with a full bathroom and walk-in closet. In addition, the second floor offers three spacious bedrooms that share a full bathroom. Contact a D.R. Horton sales representative for more information about this amazing floor plan!

## **About This Community**

Starting at 1,906 square feet, the Durham is two-story home featuring 9' ceilings, an open kitchen, dining and living area and spacious bedrooms. The generous second floor owner's suite gives you plenty of room to create your own luxury oasis with a full bathroom and walk-in closet. In addition, the second floor offers three spacious bedrooms that share a full bathroom. Contact a D.R. Horton sales representative for more information about this amazing floor plan!



## **Floorplans**