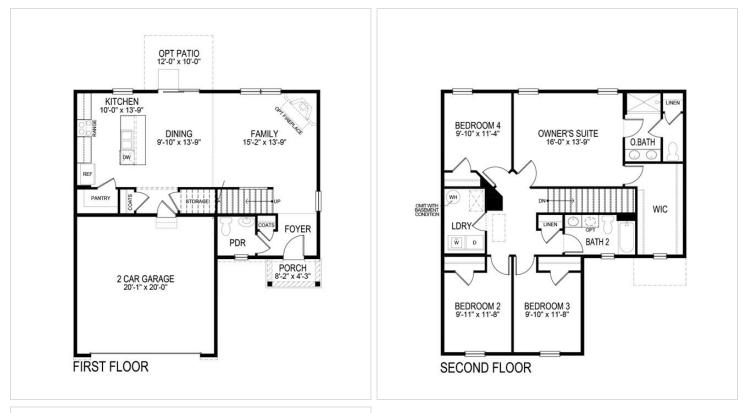

## **Floorplans**

## **About This Plan**

Starting at 1,906 square feet, the Durham is two-story home featuring 9' ceilings, an open kitchen, dining and living area and spacious bedrooms. The generous second floor owner's suite gives you plenty of room to create your own luxury oasis with a full bathroom and walk-in closet. In addition, the second floor offers three spacious bedrooms that share a full bathroom. Contact a D.R. Horton sales representative for more information about this amazing floor plan!

## **About This Community**

Starting at 1,906 square feet, the Durham is two-story home featuring 9' ceilings, an open kitchen, dining and living area and spacious bedrooms. The generous second floor owner's suite gives you plenty of room to create your own luxury oasis with a full bathroom and walk-in closet. In addition, the second floor offers three spacious bedrooms that share a full bathroom. Contact a D.R. Horton sales representative for more information about this amazing floor plan!