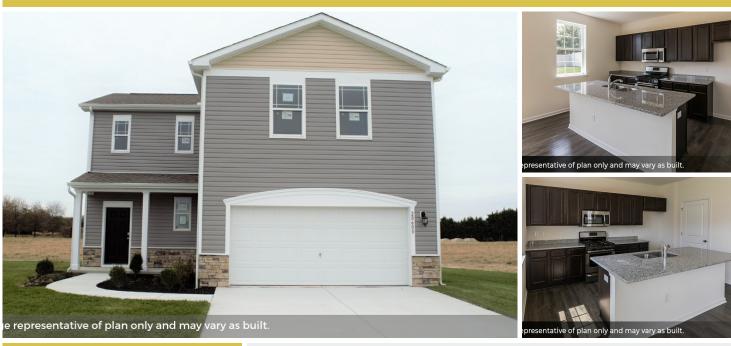

## Powered by newhomesguide.com

Base Price \$239,990

4 Beds | 2 Baths | 1 Half Bath | 2 Garage

## **About This Plan**

Starting at 1,906 square feet, the Durham is two-story home featuring 9' ceilings, an open kitchen, dining and living area and spacious bedrooms. The generous second floor owner's suite gives you plenty of room to create your own luxury oasis with a full bathroom and walk-in closet. In addition, the second floor offers three spacious bedrooms that share a full bathroom. Contact a D.R. Horton sales representative for more information about this amazing floor plan!

## **About This Community**

Starting at 1,906 square feet, the Durham is two-story home featuring 9' ceilings, an open kitchen, dining and living area and spacious bedrooms. The generous second floor owner's suite gives you plenty of room to create your own luxury oasis with a full bathroom and walk-in closet. In addition, the second floor offers three spacious bedrooms that share a full bathroom. Contact a D.R. Horton sales representative for more information about this amazing floor plan!