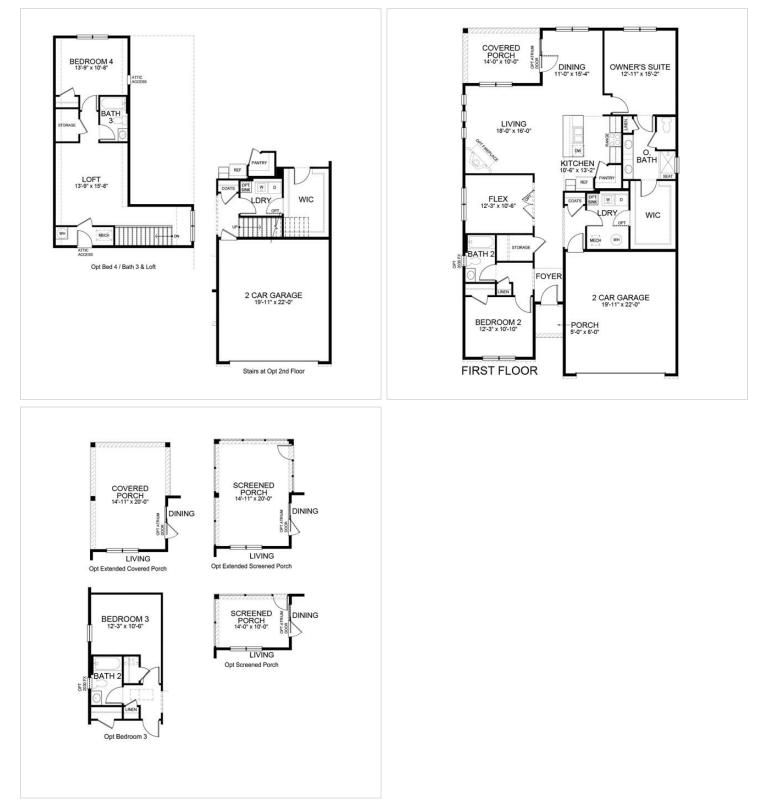

r optimal storage, and stainless steel appliances including a dishwasher, gas range, refrigerator, microwave, and a garbage disposal making it a remarkably functional kitchen.

## **About This Community**

The highly popular Bristol home type has 2 bedrooms plus a flex room complete with french doors to easily accommodate a home office or bedroom. The home also features 2 full bathrooms - one with a tub/shower combination for ease of use and the Owner's Bath has a tiled walk in shower with dual vanities for convenient separation area. The kitchen features an open concept with 36 inch cabinets for optimal storage, and stainless steel appliances including a dishwasher, gas range, refrigerator, microwave, and a garbage disposal making it a remarkably functional kitchen.



## **Floorplans**