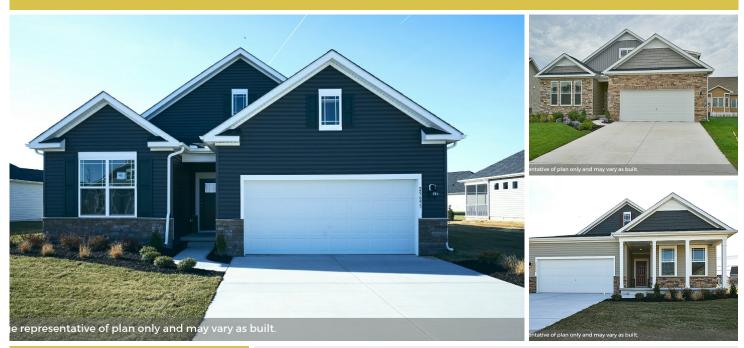

## **About This Plan**

The highly popular Bristol home type has 2 bedrooms plus a flex room complete with french doors to easily accommodate a home office or bedroom. The home also features 2 full bathrooms - one with a tub/shower combination for ease of use and the Owner's Bath has a tiled walk in shower with dual vanities for convenient separation area. The kitchen features an open concept with 36 inch cabinets for optimal storage, and stainless steel appliances including a dishwasher, gas range, refrigerator, microwave, and a garbage disposal making it a remarkably functional kitchen.

## **About This Community**

The highly popular Bristol home type has 2 bedrooms plus a flex room complete with french doors to easily accommodate a home office or bedroom. The home also features 2 full bathrooms - one with a tub/shower combination for ease of use and the Owner's Bath has a tiled walk in shower with dual vanities for convenient separation area. The kitchen features an open concept with 36 inch cabinets for optimal storage, and stainless steel appliances including a dishwasher, gas range, refrigerator, microwave, and a garbage disposal making it a remarkably functional kitchen.