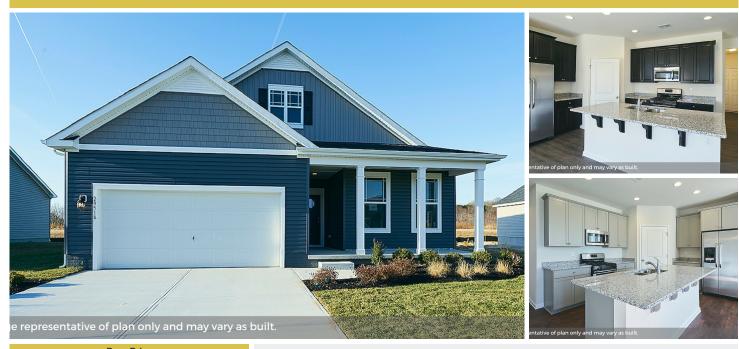

## Powered by newhomesguide.com

\$239,990

3 Beds | 2 Baths | 2 Garage

## **About This Plan**

Starting at 1,664 square feet, the Arlington is a ranch style home offering 9' ceilings, three bedrooms and two full bathrooms. You'll love entertaining in the open kitchen which overlooks the beautiful dining room and covered porch areas. The spacious owner's suite features a large walk-in closet and private bathroom. Two additional bedrooms also share a full bathroom. Make it your own with a fireplace or a screened porch! Contact a D.R. Horton sales representative to learn more about this amazing home!