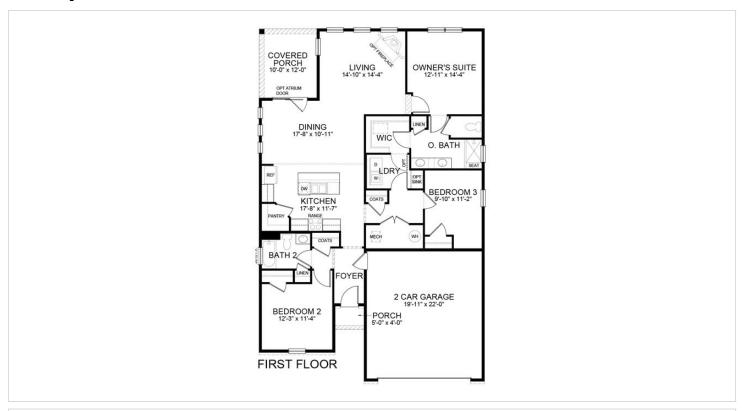

## **Floorplans**

## **About This Plan**

Starting at 1,664 square feet, the Arlington is a ranch style home offering 9' ceilings, three bedrooms and two full bathrooms. You'll love entertaining in the open kitchen which overlooks the beautiful dining room and covered porch areas. The spacious owner's suite features a large walk-in closet and private bathroom. Two additional bedrooms also share a full bathroom. Make it your own with a fireplace or a screened porch! Contact a D.R. Horton sales representative to learn more about this amazing home!