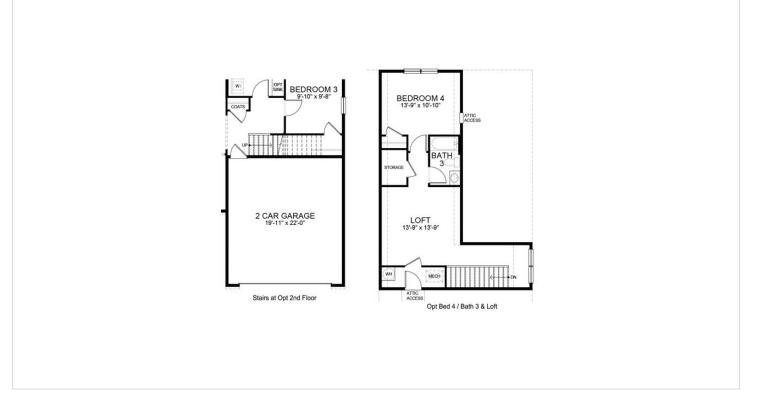

s a large walk-in closet and private bathroom. Two additional bedrooms also share a full bathroom. Make it your own with a fireplace or a screened porch! Contact a D.R. Horton sales representative to learn more about this amazing home!

## **About This Community**

Starting at 1,664 square feet, the Arlington is a ranch style home offering 9' ceilings, three bedrooms and two full bathrooms. You'll love entertaining in the open kitchen which overlooks the beautiful dining room and covered porch areas. The spacious owner's suite features a large walk-in closet and private bathroom. Two additional bedrooms also share a full bathroom. Make it your own with a fireplace or a screened porch! Contact a D.R. Horton sales representative to learn more about this amazing home!



## **Floorplans**