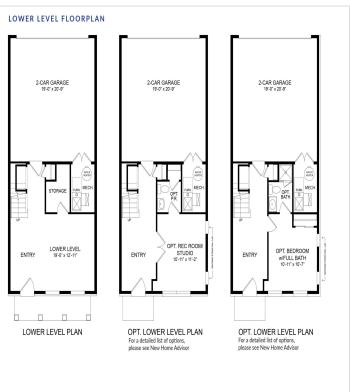

mesguide.com





\$482,900

2 Beds | 2 Baths | 1 Half Bath | 2 Garage

## **About This Plan**

Four levels of luxury await at the Adams. Survey your beautiful Cabin Branch community from your private rooftop terrace. Prep a culinary masterpiece on your spacious kitchen island, then cook it using top-quality appliances. Unwind in your lower-level rec room. The choice is yours, and you can't go wrong with The Adams.

## **About This Community**

Four levels of luxury await at the Adams. Survey your beautiful Cabin Branch community from your private rooftop terrace. Prep a culinary masterpiece on your spacious kitchen island, then cook it using top-quality appliances. Unwind in your lower-level rec room. The choice is yours, and you can't go wrong with The Adams.



## **Floorplans**