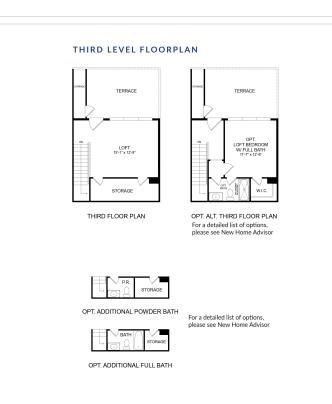

homesguide.com





\$482,900

2 Beds | 2 Baths | 1 Half Bath | 2 Garage

## **About This Plan**

Four levels of luxury await at the Adams. Survey your beautiful Cabin Branch community from your private rooftop terrace. Prep a culinary masterpiece on your spacious kitchen island, then cook it using top-quality appliances. Unwind in your lower-level rec room. The choice is yours, and you can't go wrong with The Adams.

## **About This Community**

Four levels of luxury await at the Adams. Survey your beautiful Cabin Branch community from your private rooftop terrace. Prep a culinary masterpiece on your spacious kitchen island, then cook it using top-quality appliances. Unwind in your lower-level rec room. The choice is yours, and you can't go wrong with The Adams.



## **Floorplans**