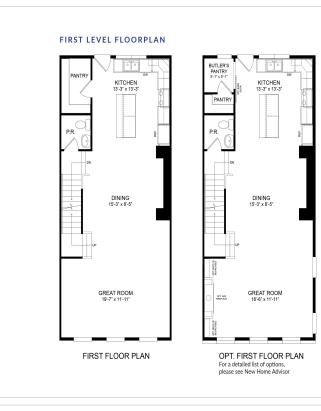

newhomesguide.com





\$482,900

2 Beds | 2 Baths | 1 Half Bath | 2 Garage

## **About This Plan**

Four levels of luxury await at the Adams. Survey your beautiful Cabin Branch community from your private rooftop terrace. Prep a culinary masterpiece on your spacious kitchen island, then cook it using top-quality appliances. Unwind in your lower-level rec room. The choice is yours, and you can't go wrong with The Adams.

## **About This Community**

Four levels of luxury await at the Adams. Survey your beautiful Cabin Branch community from your private rooftop terrace. Prep a culinary masterpiece on your spacious kitchen island, then cook it using top-quality appliances. Unwind in your lower-level rec room. The choice is yours, and you can't go wrong with The Adams.



## **Floorplans**