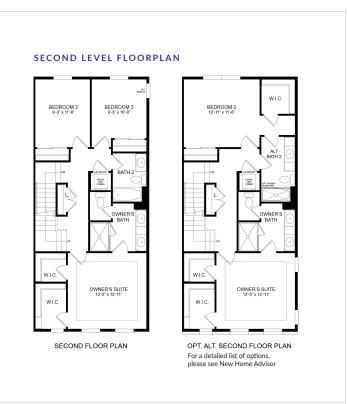

ewhomesguide.com





\$482,900

2 Beds | 2 Baths | 1 Half Bath | 2 Garage

## **About This Plan**

Four levels of luxury await at the Adams. Survey your beautiful Cabin Branch community from your private rooftop terrace. Prep a culinary masterpiece on your spacious kitchen island, then cook it using top-quality appliances. Unwind in your lower-level rec room. The choice is yours, and you can't go wrong with The Adams.

## **About This Community**

Four levels of luxury await at the Adams. Survey your beautiful Cabin Branch community from your private rooftop terrace. Prep a culinary masterpiece on your spacious kitchen island, then cook it using top-quality appliances. Unwind in your lower-level rec room. The choice is yours, and you can't go wrong with The Adams.



## **Floorplans**