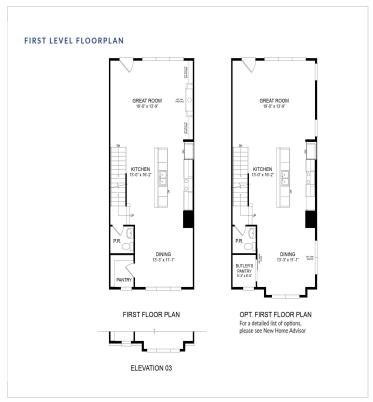

## Powered by newhomesguide.com







\$455,900

2 Beds | 2 Baths | 1 Half Bath | 2 Garage

## **About This Plan**

The stunning kitchen complete with a large island and a walk-in pantry is the centerpiece of this classic, yet open design. Upstairs, you II find three spacious bedrooms or the optional dual owners suites, plus bathrooms with the highest-quality finishes.

## **About This Community**

The stunning kitchen complete with a large island and a walk-in pantry is the centerpiece of this classic, yet open design. Upstairs, you II find three spacious bedrooms or the optional dual owners suites, plus bathrooms with the highest-quality finishes.



## **Floorplans**