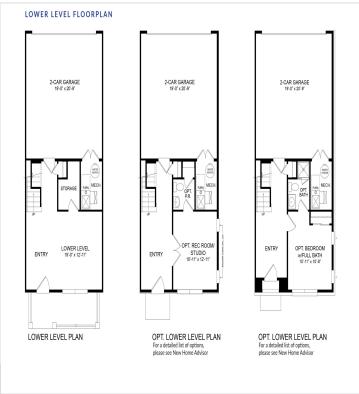

## **About This Plan**

The stunning kitchen complete with a large island and a walk-in pantry is the centerpiece of this classic, yet open design. Upstairs, you II find three spacious bedrooms or the optional dual owners suites, plus bathrooms with the highest-quality finishes.

## **About This Community**

The stunning kitchen complete with a large island and a walk-in pantry is the centerpiece of this classic, yet open design. Upstairs, you II find three spacious bedrooms or the optional dual owners suites, plus bathrooms with the highest-quality finishes.