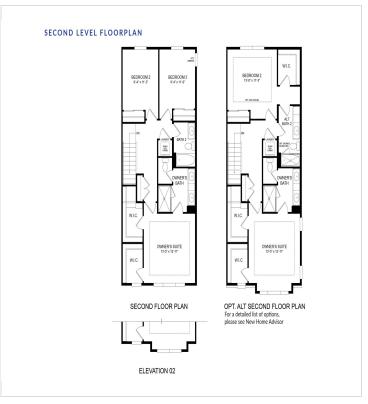

## **About This Plan**

The stunning kitchen complete with a large island and a walk-in pantry is the centerpiece of this classic, yet open design. Upstairs, you II find three spacious bedrooms or the optional dual owners suites, plus bathrooms with the highest-quality finishes.

## **About This Community**

The stunning kitchen complete with a large island and a walk-in pantry is the centerpiece of this classic, yet open design. Upstairs, you II find three spacious bedrooms or the optional dual owners suites, plus bathrooms with the highest-quality finishes.