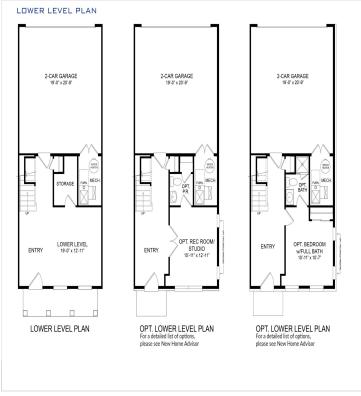

## Powered by newhomesguide.com







\$450,900

2 Beds | 2 Baths | 1 Half Bath | 2 Garage

## **About This Plan**

The modern design of the Hyatt will impress family and visitors alike. A rear kitchen design, lower-level rec room and open main-level floor plan will connect everyone, making your home the ideal gathering place you always dreamed it would be.

## **About This Community**

The modern design of the Hyatt will impress family and visitors alike. A rear kitchen design, lower-level rec room and open main-level floor plan will connect everyone, making your home the ideal gathering place you always dreamed it would be.



## **Floorplans**