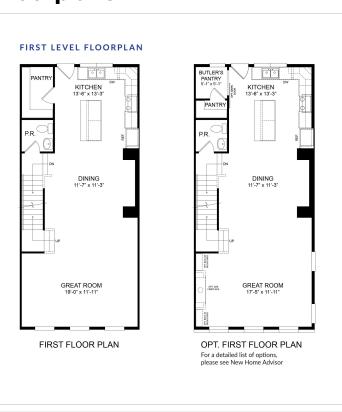

## Powered by newhomesguide.com







\$450,900

2 Beds | 2 Baths | 1 Half Bath | 2 Garage

## **About This Plan**

The modern design of the Hyatt will impress family and visitors alike. A rear kitchen design, lower-level rec room and open main-level floor plan will connect everyone, making your home the ideal gathering place you always dreamed it would be.

## **About This Community**

The modern design of the Hyatt will impress family and visitors alike. A rear kitchen design, lower-level rec room and open main-level floor plan will connect everyone, making your home the ideal gathering place you always dreamed it would be.



## **Floorplans**