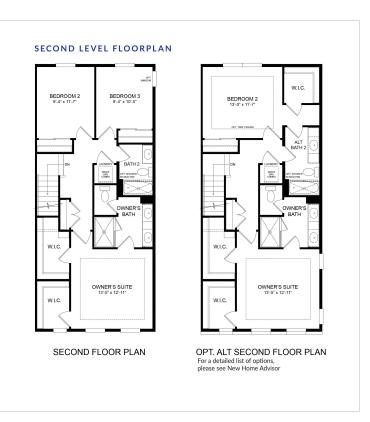

## Powered by newhomesguide.com







\$450,900

2 Beds | 2 Baths | 1 Half Bath | 2 Garage

## **About This Plan**

The modern design of the Hyatt will impress family and visitors alike. A rear kitchen design, lower-level rec room and open main-level floor plan will connect everyone, making your home the ideal gathering place you always dreamed it would be.

## **About This Community**

The modern design of the Hyatt will impress family and visitors alike. A rear kitchen design, lower-level rec room and open main-level floor plan will connect everyone, making your home the ideal gathering place you always dreamed it would be.



## **Floorplans**