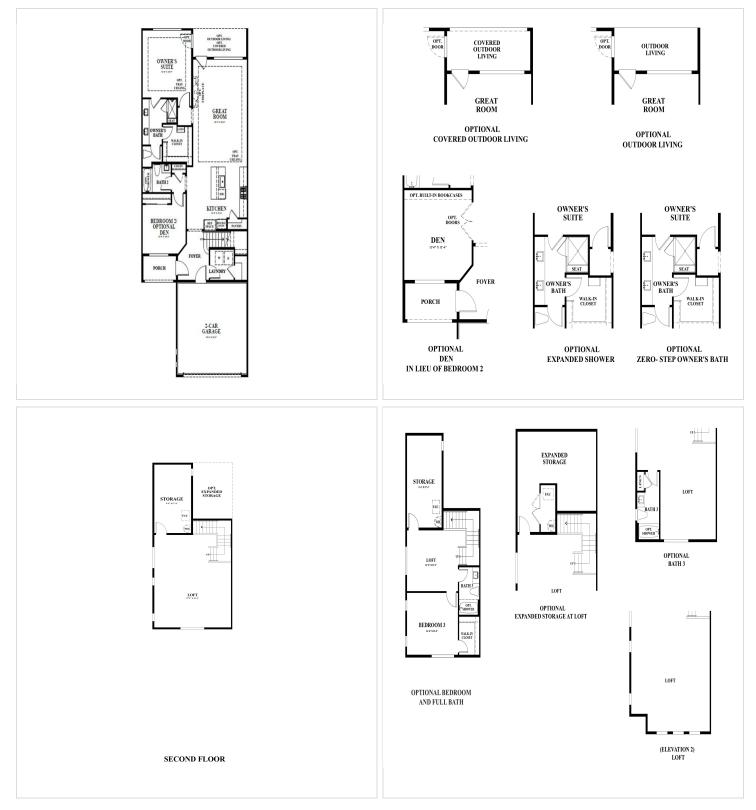

ual bathroom sinks and an optional outdoor living area just off your bedroom. Just through the door of this sanctuary space is a magnificent great room and stylish kitchen with standard double oven. An extra loft area upstairs welcomes overnight guests.

## **About This Community**

At Birchwood, life is all about you. It s time to put yourself first, and the Meherrin is here to support that. Its owner s suite surrounds you with luxurious comfort, including ample windows for beautiful natural light, a walk-in closet, dual bathroom sinks and an optional outdoor living area just off your bedroom. Just through the door of this sanctuary space is a magnificent great room and stylish kitchen with standard double oven. An extra loft area upstairs welcomes overnight guests.



## **Floorplans**