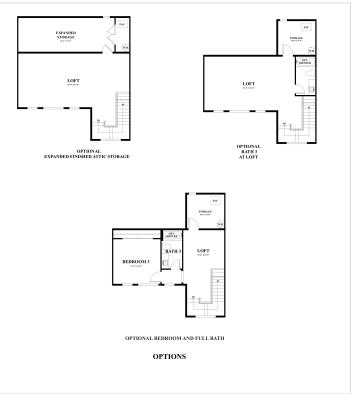

s the perfect marriage of classic comfort and modern design. Discover a chic kitchen with a cozy breakfast bar for two. A thoughtfully designed owner's bath. A spacious great room with optional fireplace. It's everything you need for your new life at the Birchwood at Brambleton, and it's waiting for you. Tour this home today!

## **About This Community**

Main-level living doesn t mean you have to sacrifice your style. The Nottoway design is the perfect marriage of classic comfort and modern design. Discover a chic kitchen with a cozy breakfast bar for two. A thoughtfully designed owner s bath. A spacious great room with optional fireplace. It s everything you need for your new life at the Birchwood at Brambleton, and it s waiting for you. Tour this home today!



## **Floorplans**