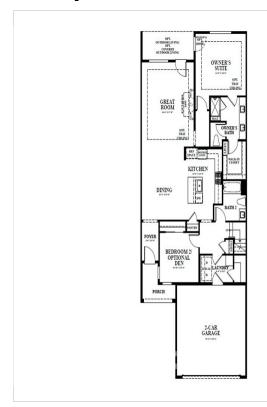

sign is the perfect marriage of classic comfort and modern design. Discover a chic kitchen with a cozy breakfast bar for two. A thoughtfully designed owner's bath. A spacious great room with optional fireplace. It's everything you need for your new life at the Birchwood at Brambleton, and it's waiting for you. Tour this home today!

## **About This Community**

Main-level living doesn t mean you have to sacrifice your style. The Nottoway design is the perfect marriage of classic comfort and modern design. Discover a chic kitchen with a cozy breakfast bar for two. A thoughtfully designed owner s bath. A spacious great room with optional fireplace. It s everything you need for your new life at the Birchwood at Brambleton, and it s waiting for you. Tour this home today!



## **Floorplans**