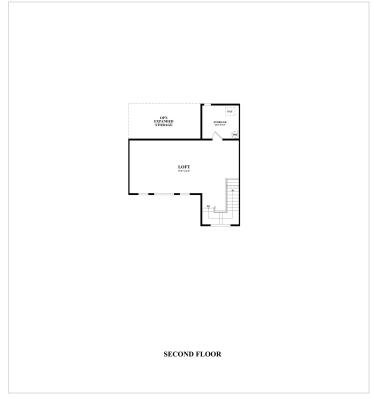

is the perfect marriage of classic comfort and modern design. Discover a chic kitchen with a cozy breakfast bar for two. A thoughtfully designed owner's bath. A spacious great room with optional fireplace. It's everything you need for your new life at the Birchwood at Brambleton, and it's waiting for you. Tour this home today!

## **About This Community**

Main-level living doesn t mean you have to sacrifice your style. The Nottoway design is the perfect marriage of classic comfort and modern design. Discover a chic kitchen with a cozy breakfast bar for two. A thoughtfully designed owner s bath. A spacious great room with optional fireplace. It s everything you need for your new life at the Birchwood at Brambleton, and it s waiting for you. Tour this home today!



## **Floorplans**