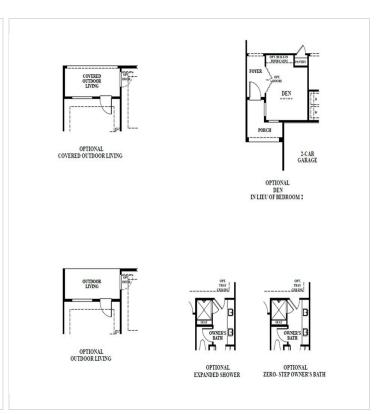

gn is the perfect marriage of classic comfort and modern design. Discover a chic kitchen with a cozy breakfast bar for two. A thoughtfully designed owner's bath. A spacious great room with optional fireplace. It's everything you need for your new life at the Birchwood at Brambleton, and it's waiting for you. Tour this home today!

## **About This Community**

Main-level living doesn t mean you have to sacrifice your style. The Nottoway design is the perfect marriage of classic comfort and modern design. Discover a chic kitchen with a cozy breakfast bar for two. A thoughtfully designed owner s bath. A spacious great room with optional fireplace. It s everything you need for your new life at the Birchwood at Brambleton, and it s waiting for you. Tour this home today!



## **Floorplans**