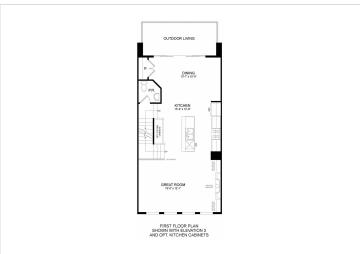

f each day, you can retire to a spacious owner s suite, complete with walk-in closet and expansive owner s bath. When you live here, you II start each exciting day in complete comfort.

## **About This Community**

At North Quarter, you re connected to everything, minutes from Metro, the shops at Pike & Rose and so much more. With the Montrose floor plan, outdoor living comes standard so you can have all of that access without sacrificing your connection to the natural beauty of this Montgomery County community. The central owner s kitchen is perfect for entertaining, and at the end of each day, you can retire to a spacious owner s suite, complete with walk-in closet and expansive owner s bath. When you live here, you ll start each exciting day in complete comfort.



## **Floorplans**