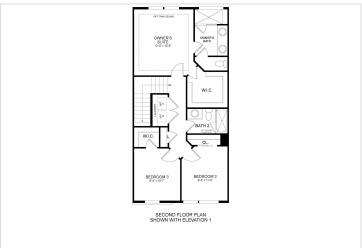

each day, you can retire to a spacious owner s suite, complete with walk-in closet and expansive owner s bath. When you live here, you II start each exciting day in complete comfort.

## **About This Community**

At North Quarter, you re connected to everything, minutes from Metro, the shops at Pike & Rose and so much more. With the Montrose floor plan, outdoor living comes standard so you can have all of that access without sacrificing your connection to the natural beauty of this Montgomery County community. The central owner s kitchen is perfect for entertaining, and at the end of each day, you can retire to a spacious owner s suite, complete with walk-in closet and expansive owner s bath. When you live here, you ll start each exciting day in complete comfort.



## **Floorplans**