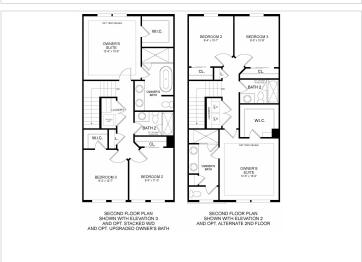

ch day, you can retire to a spacious owner s suite, complete with walk-in closet and expansive owner s bath. When you live here, you II start each exciting day in complete comfort.

## **About This Community**

At North Quarter, you re connected to everything, minutes from Metro, the shops at Pike & Rose and so much more. With the Montrose floor plan, outdoor living comes standard so you can have all of that access without sacrificing your connection to the natural beauty of this Montgomery County community. The central owner s kitchen is perfect for entertaining, and at the end of each day, you can retire to a spacious owner s suite, complete with walk-in closet and expansive owner s bath. When you live here, you ll start each exciting day in complete comfort.



## **Floorplans**