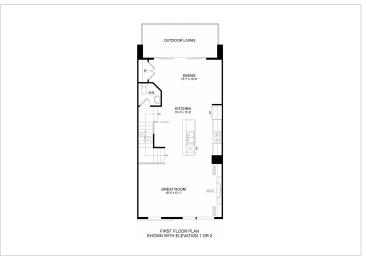

of each day, you can retire to a spacious owner s suite, complete with walk-in closet and expansive owner s bath. When you live here, you II start each exciting day in complete comfort.

## **About This Community**

At North Quarter, you re connected to everything, minutes from Metro, the shops at Pike & Rose and so much more. With the Montrose floor plan, outdoor living comes standard so you can have all of that access without sacrificing your connection to the natural beauty of this Montgomery County community. The central owner s kitchen is perfect for entertaining, and at the end of each day, you can retire to a spacious owner s suite, complete with walk-in closet and expansive owner s bath. When you live here, you ll start each exciting day in complete comfort.



## **Floorplans**