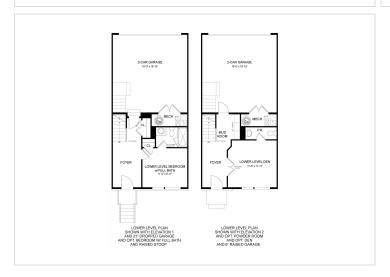

r plans and designer features in every home means

## **About This Community**

Create your oasis in the heart of North Bethesda with the Boyd floor plan. A large island serves as the centerpiece of its stunning kitchen. Add an optional deck brings outdoor living space to its light-filled, open-concept main level. The lower level is ready to personalize, with opportunities for a rec room, den, extra bedroom personalized to fit your dream for the space. North Quarter is the catalyst for your new life in a new North Bethesda. Own the lifestyle you crave minutes from the convenience of Metro, the shops and restaurants of Pike & Rose and all your favorite destinations in downtown Rockville and beyond. Flexible floor plans and designer features in every home means



## **Floorplans**