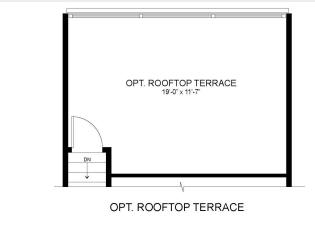

floor plans and designer features in every home means

## **About This Community**

Create your oasis in the heart of North Bethesda with the Boyd floor plan. A large island serves as the centerpiece of its stunning kitchen. Add an optional deck brings outdoor living space to its light-filled, open-concept main level. The lower level is ready to personalize, with opportunities for a rec room, den, extra bedroom personalized to fit your dream for the space. North Quarter is the catalyst for your new life in a new North Bethesda. Own the lifestyle you crave minutes from the convenience of Metro, the shops and restaurants of Pike & Rose and all your favorite destinations in downtown Rockville and beyond. Flexible floor plans and designer features in every home means



## **Floorplans**