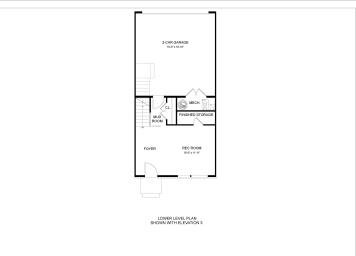

oor plans and designer features in every home means

## **About This Community**

Create your oasis in the heart of North Bethesda with the Boyd floor plan. A large island serves as the centerpiece of its stunning kitchen. Add an optional deck brings outdoor living space to its light-filled, open-concept main level. The lower level is ready to personalize, with opportunities for a rec room, den, extra bedroom personalized to fit your dream for the space. North Quarter is the catalyst for your new life in a new North Bethesda. Own the lifestyle you crave minutes from the convenience of Metro, the shops and restaurants of Pike & Rose and all your favorite destinations in downtown Rockville and beyond. Flexible floor plans and designer features in every home means



## **Floorplans**