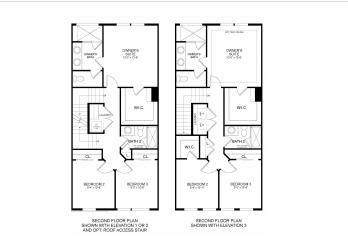

e floor plans and designer features in every home means

## **About This Community**

Create your oasis in the heart of North Bethesda with the Boyd floor plan. A large island serves as the centerpiece of its stunning kitchen. Add an optional deck brings outdoor living space to its light-filled, open-concept main level. The lower level is ready to personalize, with opportunities for a rec room, den, extra bedroom personalized to fit your dream for the space. North Quarter is the catalyst for your new life in a new North Bethesda. Own the lifestyle you crave minutes from the convenience of Metro, the shops and restaurants of Pike & Rose and all your favorite destinations in downtown Rockville and beyond. Flexible floor plans and designer features in every home means



## **Floorplans**