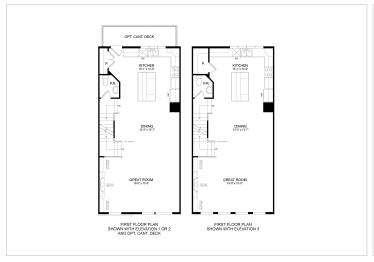

ble floor plans and designer features in every home means

## **About This Community**

Create your oasis in the heart of North Bethesda with the Boyd floor plan. A large island serves as the centerpiece of its stunning kitchen. Add an optional deck brings outdoor living space to its light-filled, open-concept main level. The lower level is ready to personalize, with opportunities for a rec room, den, extra bedroom personalized to fit your dream for the space. North Quarter is the catalyst for your new life in a new North Bethesda. Own the lifestyle you crave minutes from the convenience of Metro, the shops and restaurants of Pike & Rose and all your favorite destinations in downtown Rockville and beyond. Flexible floor plans and designer features in every home means



## **Floorplans**