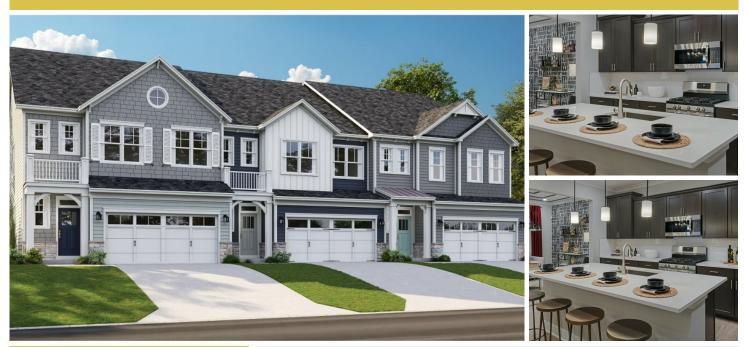

## **About This Plan**

This two-story home is the largest plan in this community and features an open layout in the dining room, kitchen, morning room and family room that flows to the outdoor patio. The two-car garage connects to a convenient mudroom. The upstairs loft is surrounded by a total of three bedrooms.

## **About This Community**

This two-story home is the largest plan in this community and features an open layout in the dining room, kitchen, morning room and family room that flows to the outdoor patio. The two-car garage connects to a convenient mudroom. The upstairs loft is surrounded by a total of three bedrooms.