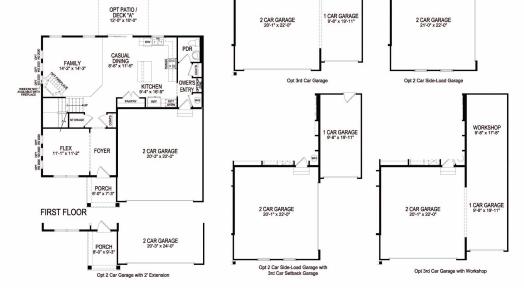

## **About This Plan**

Welcome to the Winston! Get ready to feel at home the second you enter the front door, but be careful, your guests may never want to leave. This single-family floor plan screams perfection for the entertainer at heart. It's luxurious kitchen with oversized island open to the family room keeps the chief from missing out on all of the fun. First floor includes flex space making for a wonderful home office, play room or formal living room. The second level features the owner's suite with private bath and walk in closet. Three more generous sized bedrooms and second full bath complete the second floor.

## **Floorplans**

Two story with 4 Bedroom / 2.5 Bath / 2-Car Garage

D-402-39/40 - 2244 REV. 062118

DRHORTON D.R. HORTON · EXPRESS · EMERALD · FREEDOM

© Copyright 2018 D.R. Horton, Inc.