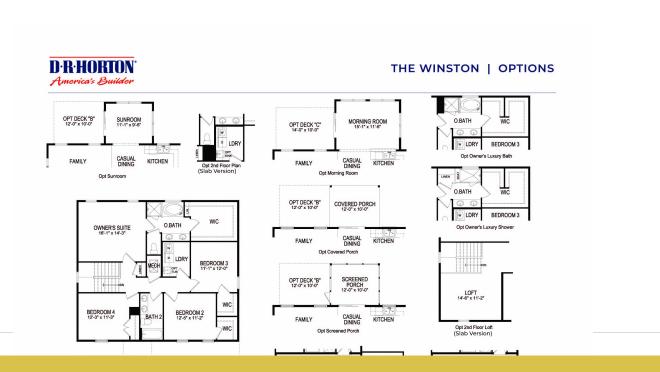

## **Floorplans**

Two story with 4 Bedroom / 2.5 Bath / 2-Car Garage

D-402-39/40 - 2244 REV. 062118

DRHORTON D.R. HORTON · EXPRESS · EMERALD · FREEDOM

© Copyright 2018 D.R. Horton, Inc.