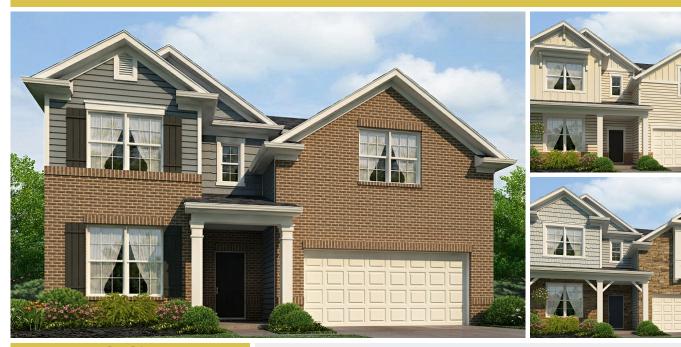

## Powered by newhomesguide.com

\$399,990

4 Beds | 3 Baths | 2 Garage

## **About This Plan**

The Faringdon is a single-family, new home plan available in Midlothian, Virginia's newest community, Queensbluff. This spacious Faringdon floor plan features stainless steel appliances including gas range, oven, dishwasher and microwave, all in a gourmet eat-in kitchen with granite kitchen countertops an oversized kitchen island. LED lighting package, Carrier HVAC, Moen faucets, 2-car garage, owner's suite and much more!