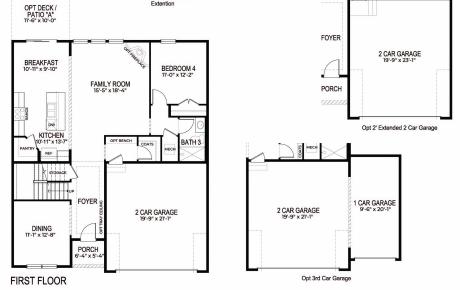

## **Floorplans**

Two story with 4 Bedroom / 3 Bath / 2-Car Garage

D-404-39/46 - 2925 REV. 061218

DIRHORTON D.R. HORTON - EXPRESS - EMERALD - FREEDOM

© Copyright 2018 D.R. Horton, Inc.