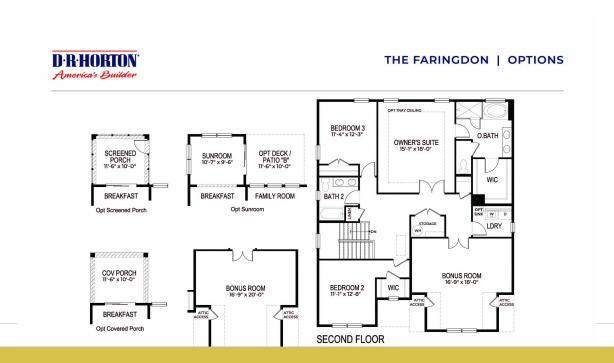

## **Floorplans**

Two story with 4 Bedroom / 3 Bath / 2-Car Garage

D-404-39/46 - 2925 REV. 061218

DIRHORTON D.R. HORTON - EXPRESS - EMERALD - FREEDOM

© Copyright 2018 D.R. Horton, Inc.