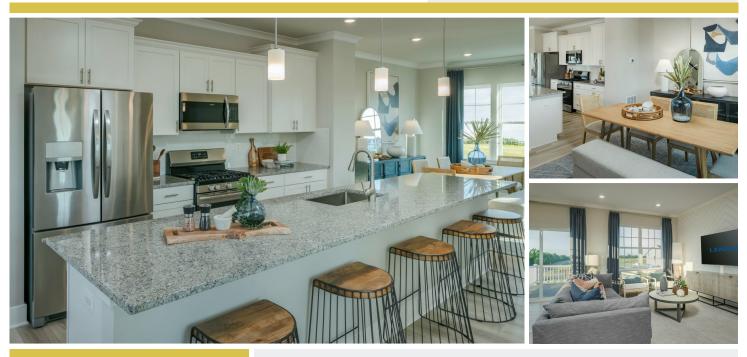

### **1315 Arvon Trail** Frederick, MD 21702



Powered by newhomesguide.com

Townhome



\$424,640

**3** Beds | **2** Baths | **3** Levels | **1** Garage | **2,078** Sq Ft

### **About This Community**

#### **1315 Arvon Trail** Frederick, MD 21702



# Floorplans

#### **1315 Arvon Trail** Frederick, MD 21702



# Floorplans

| 1 |  |
|---|--|
|   |  |
|   |  |
|   |  |
|   |  |
|   |  |
|   |  |
|   |  |
|   |  |
|   |  |
|   |  |
|   |  |
|   |  |
|   |  |
|   |  |
| 1 |  |
|   |  |
| 1 |  |
|   |  |
|   |  |
| 1 |  |
|   |  |
| 1 |  |
|   |  |
|   |  |
|   |  |
| 1 |  |
|   |  |
|   |  |
|   |  |
|   |  |
|   |  |
| 1 |  |
|   |  |
| 1 |  |
|   |  |
|   |  |
|   |  |
|   |  |
|   |  |
|   |  |
|   |  |
| 1 |  |
|   |  |
|   |  |
|   |  |
| L |  |
|   |  |
|   |  |
|   |  |
|   |  |
|   |  |
|   |  |
| 1 |  |
|   |  |
|   |  |
|   |  |
| 1 |  |
|   |  |
|   |  |
|   |  |