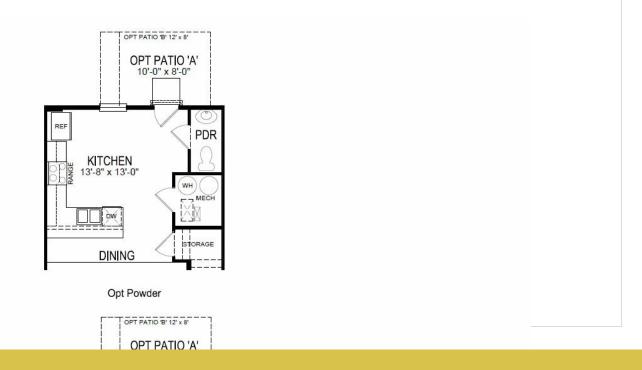

master and living room, two parking spaces outside your door, LED lighting and a walk in closet in the owner's suite. Visit us today to see how you can make this home yours!

## **About This Community**

The best-selling Jefferson townhome design features 3 bedrooms and 2 bathrooms upstairs. Powder room on the main level. You will love this open concept floorplan featuring an over-sized peninsula in the kitchen, 9' ceilings on the main level and stainless steel appliances. These move in ready homes include a refrigerator, washer and dryer, and blinds through out the home, ceiling fan rough ins in master and living room, two parking spaces outside your door, LED lighting and a walk in closet in the owner's suite. Visit us today to see how you can make this home yours!



## **Floorplans**