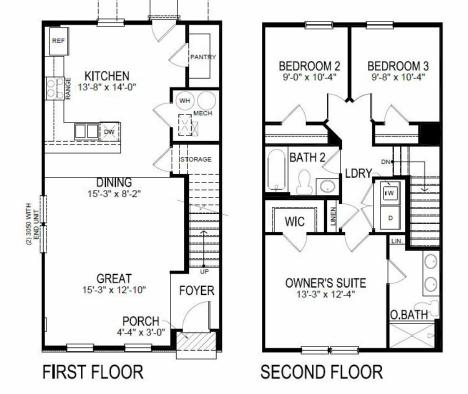

## **About This Plan**

The best-selling Jefferson townhome design features 3 bedrooms and 2 bathrooms upstairs. Powder room on the main level. You will love this open concept floorplan featuring an over-sized peninsula in the kitchen, 9' ceilings on the main level and stainless steel appliances. These move in ready homes include a refrigerator, washer and dryer, and blinds through out the home, ceiling fan rough ins in master and living room, two parking spaces outside your door, LED lighting and a walk in closet in the owner's suite. Visit us today to see how you can make this home yours!

## **Floorplans**