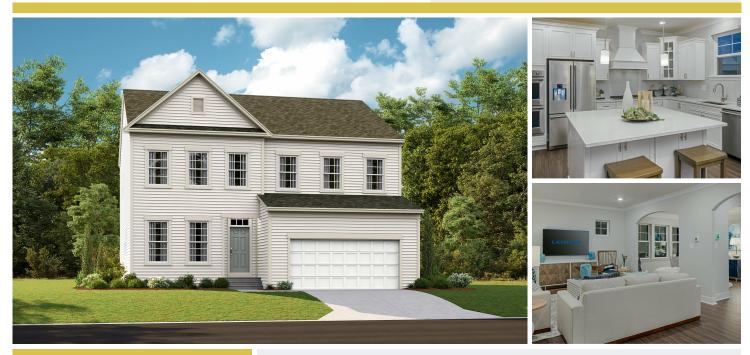

### **2104 Berwick Drive** Jeffersonton, VA 22724

Powered by newhomesguide.com

Single-Family

\$572,990

**5** Beds | **3** Baths | **3** Levels | **2** Garage | **3,684** Sq Ft

# **About This House**

Three finished levels! The first floor showcases an open-concept layout among a kitchen for inspired cooks, a breakfast nook for casual meals and a Great Room for shared moments. A formal dining room for memorable meals and an office for at-home work are situated off the foyer. Upstairs, four bedrooms including the owner s suite all feature walk-in closets. Fully finished basement with rec room, bedroom, bathroom, and areaway exit.