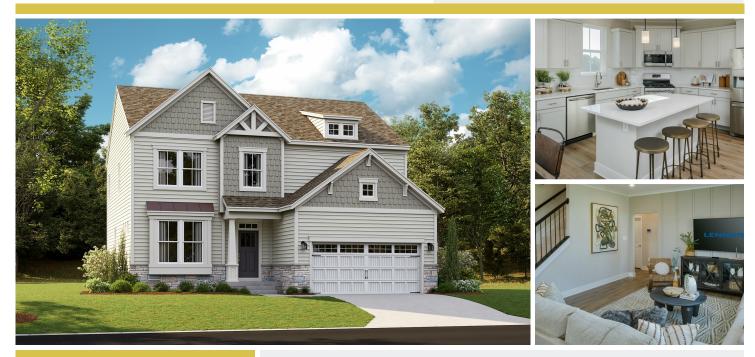

## **4805 Prussman Way** Jefferson, MD 21755

Powered by newhomesguide.com

Single-Family

\$679,915

4 Beds | 2 Baths | 2 Levels | 2 Garage | 2,339 Sq Ft

# **4805 Prussman Way** Jefferson, MD 21755