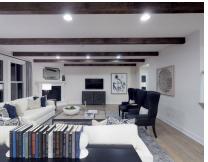

#### **About This House**

This home is a must-see! Extended Great Room with fireplace, gourmet kitchen with White Ornamental granite countertops and GE stainless steel appliances, first floor guest suite, gourmet kitchen, finished basement with rec room and full bath, granite countertops in all bathrooms, ceramic tile in all bathrooms and laundry room. Upgraded carpet and pad in all bedrooms. Universal outlet for car charger in the 3-car garage. Backs to trees and on a fully sodded and irrigated homesite!

# **About This Community**

This home is a must-see! Extended Great Room with fireplace, gourmet kitchen with White Ornamental granite countertops and GE stainless steel appliances, first floor guest suite, gourmet kitchen, finished basement with rec room and full bath, granite countertops in all bathrooms, ceramic tile in all bathrooms and laundry room. Upgraded carpet and pad in all bedrooms. Universal outlet for car charger in the 3-car garage. Backs to trees and on a fully sodded and irrigated homesite!