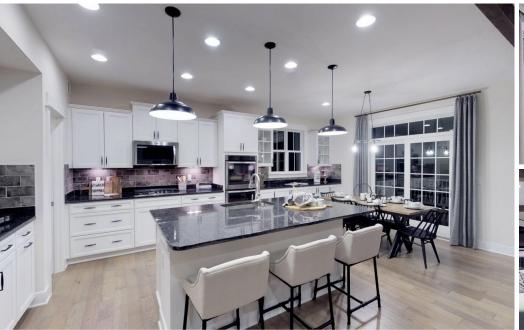

#### **About This House**

This home is a must-see! Extended Great Room with fireplace, gourmet kitchen with White Ornamental granite countertops and GE stainless steel appliances, first floor guest suite, gourmet kitchen, finished basement with rec room and full bath, granite countertops in all bathrooms, ceramic tile in all bathrooms and laundry room. Upgraded carpet and pad in all bedrooms. Universal outlet for car charger in the 3-car garage. Backs to trees and on a fully sodded and irrigated homesite!

# **About This Community**

This home is a must-see! Extended Great Room with fireplace, gourmet kitchen with White Ornamental granite countertops and GE stainless steel appliances, first floor guest suite, gourmet kitchen, finished basement with rec room and full bath, granite countertops in all bathrooms, ceramic tile in all bathrooms and laundry room. Upgraded carpet and pad in all bedrooms. Universal outlet for car charger in the 3-car garage. Backs to trees and on a fully sodded and irrigated homesite!