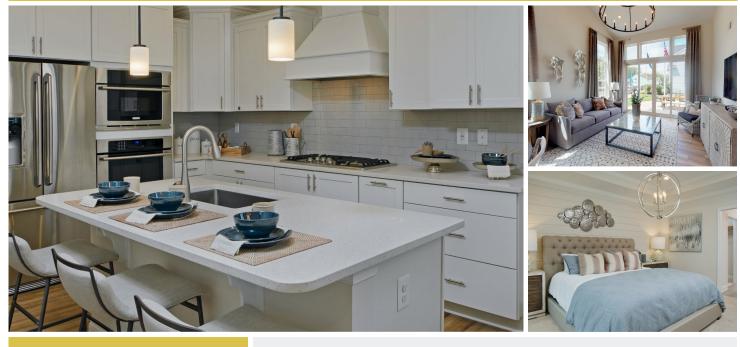

## **Lot 5052 Lord Dunmore Way** Williamsburg, VA 23188

Powered by newhomesguide.com

**Single-Family** 

\$410,890

**3** Beds | **2** Baths | **1** Half Bath | **2** Levels | **2** Garage | **2,159** Sq Ft