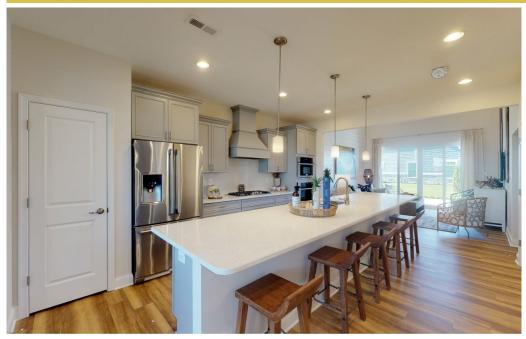

## **Lot 5047 Lord Dunmore Way** Williamsburg, VA 23188

Powered by newhomesguide.com

**Single-Family** 

\$389,940

3 Beds | 2 Baths | 1 Half Bath | 2 Levels | 1 Garage | 2,248 Sq Ft

**About This Community** 