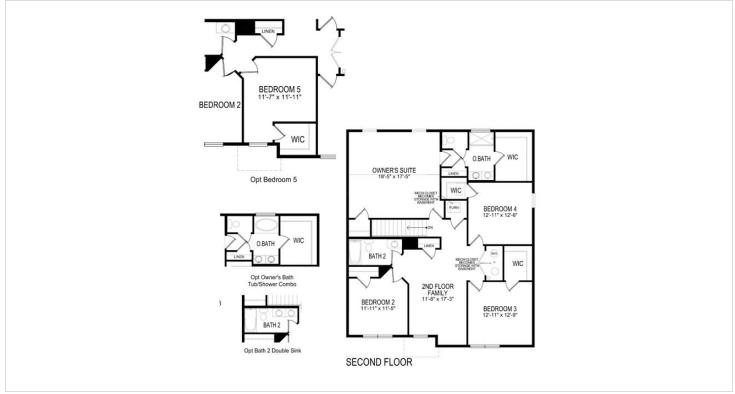

## **About This Plan**

The Northwest is perfect for the chef & the family. The large kitchen features a peninsula and an island with room for seating, and overlooks the dining and spacious family room. The front room is large enough for an additional living and dining, and a perfect space to greet guests. Upstairs are three large bedrooms - two have walk-in closets - a full bathroom and large loft. The owner's suite has two walk-in closets and its own connected bathroom. For an extra bedroom replace the loft with a fifth bedroom!

## **About This Community**

The Northwest is perfect for the chef & the family. The large kitchen features a peninsula and an island with room for seating, and overlooks the dining and spacious family room. The front room is large enough for an additional living and dining, and a perfect space to greet guests. Upstairs are three large bedrooms - two have walk-in closets - a full bathroom and large loft. The owner's suite has two walk-in closets and its own connected bathroom. For an extra bedroom replace the loft with a fifth bedroom!

## **Floorplans**