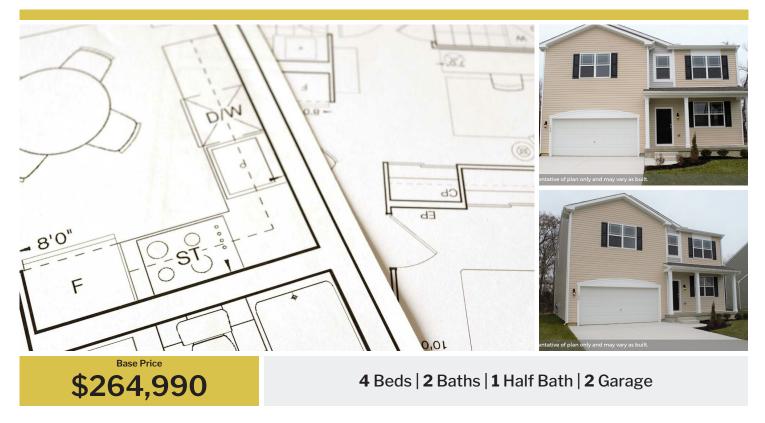

## **About This Plan**

The Northwest is perfect for the chef & the family. The large kitchen features a peninsula and an island with room for seating, and overlooks the dining and spacious family room. The front room is large enough for an additional living and dining, and a perfect space to greet guests. Upstairs are three large bedrooms - two have walk-in closets - a full bathroom and large loft. The owner's suite has two walk-in closets and its own connected bathroom. For an extra bedroom replace the loft with a fifth bedroom!

## **About This Community**

The Northwest is perfect for the chef & the family. The large kitchen features a peninsula and an island with room for seating, and overlooks the dining and spacious family room. The front room is large enough for an additional living and dining, and a perfect space to greet guests. Upstairs are three large bedrooms - two have walk-in closets - a full bathroom and large loft. The owner's suite has two walk-in closets and its own connected bathroom. For an extra bedroom replace the loft with a fifth bedroom!