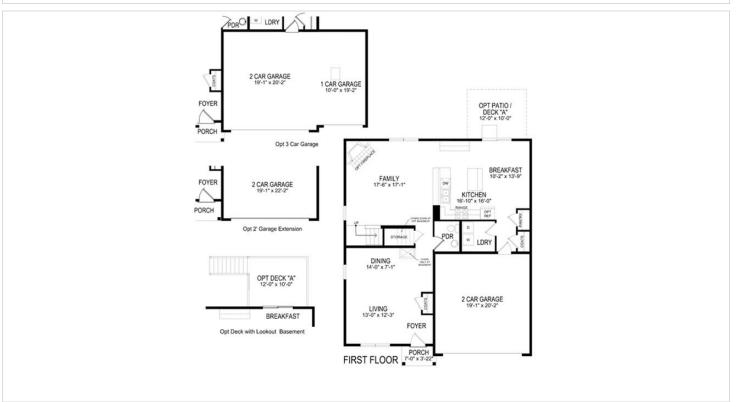

## **About This Plan**

The Northwest is perfect for the chef & the family. The large kitchen features a peninsula and an island with room for seating, and overlooks the dining and spacious family room. The front room is large enough for an additional living and dining, and a perfect space to greet guests. Upstairs are three large bedrooms - two have walk-in closets - a full bathroom and large loft. The owner's suite has two walk-in closets and its own connected bathroom. For an extra bedroom replace the loft with a fifth bedroom!

## **About This Community**

The Northwest is perfect for the chef & the family. The large kitchen features a peninsula and an island with room for seating, and overlooks the dining and spacious family room. The front room is large enough for an additional living and dining, and a perfect space to greet guests. Upstairs are three large bedrooms - two have walk-in closets - a full bathroom and large loft. The owner's suite has two walk-in closets and its own connected bathroom. For an extra bedroom replace the loft with a fifth bedroom!

## **Floorplans**