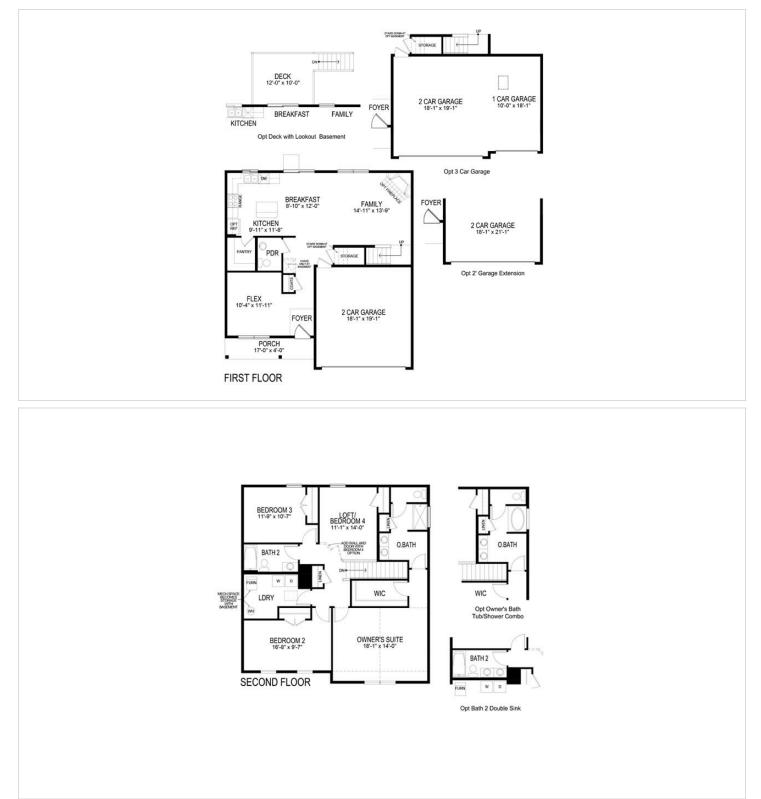

## **About This Plan**

The Eastover floor plan features three bedrooms and two full bathrooms on the second level, as well as a spacious loft area and a large laundry room. The main level features an open, eat-in kitchen with a walk-in pantry, family room, and powder room. The front flex room is an inviting space to welcome your guests or relax with a good book! For larger families you are able to replace the loft with a fourth bedroom! Contact a D.R. Horton sales representative to learn more about this amazing floor plan!

## **Floorplans**