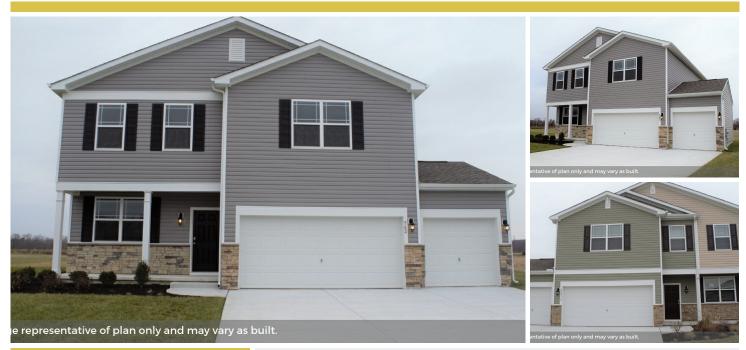

## Powered by newhomesguide.com

3 Beds | 2 Baths | 1 Half Bath | 2 Garage

## **About This Plan**

The Eastover floor plan features three bedrooms and two full bathrooms on the second level, as well as a spacious loft area and a large laundry room. The main level features an open, eat-in kitchen with a walk-in pantry, family room, and powder room. The front flex room is an inviting space to welcome your guests or relax with a good book! For larger families you are able to replace the loft with a fourth bedroom! Contact a D.R. Horton sales representative to learn more about this amazing floor plan!