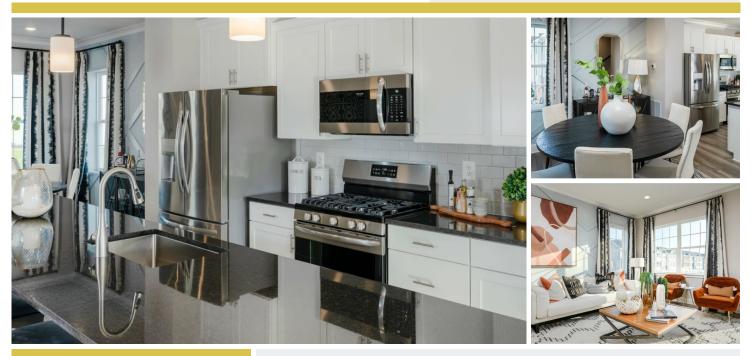

#### **2756 Bridgewater Drive** Bryans Road, MD 20616



Powered by newhomesguide.com

Townhome



\$446,490

3 Beds | 2 Baths | 3 Levels | 2 Garage | 1,948 Sq Ft

## **About This Community**

# 2756 Bridgewater Drive

Bryans Road, MD 20616



### **Floorplans**

#### **2756 Bridgewater Drive** Bryans Road, MD 20616



### **Floorplans**

|  | 1 |  |  |
|--|---|--|--|
|  |   |  |  |
|  |   |  |  |
|  |   |  |  |
|  |   |  |  |
|  |   |  |  |
|  |   |  |  |
|  |   |  |  |
|  |   |  |  |
|  |   |  |  |
|  |   |  |  |
|  |   |  |  |
|  |   |  |  |
|  |   |  |  |
|  |   |  |  |
|  |   |  |  |
|  |   |  |  |
|  |   |  |  |
|  |   |  |  |
|  |   |  |  |
|  |   |  |  |
|  |   |  |  |
|  |   |  |  |
|  |   |  |  |
|  |   |  |  |
|  |   |  |  |
|  |   |  |  |
|  |   |  |  |
|  |   |  |  |
|  |   |  |  |
|  |   |  |  |
|  |   |  |  |
|  |   |  |  |
|  |   |  |  |
|  |   |  |  |
|  |   |  |  |
|