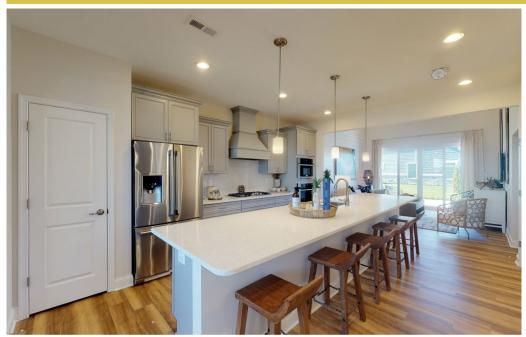

## **Lot 5070 Lord Dunmore Way** Williamsburg, VA 23188

Powered by newhomesguide.com

Single-Family

\$419,420

3 Beds | 2 Baths | 2 Levels | 1 Garage | 2,248 Sq Ft

**About This Community** 