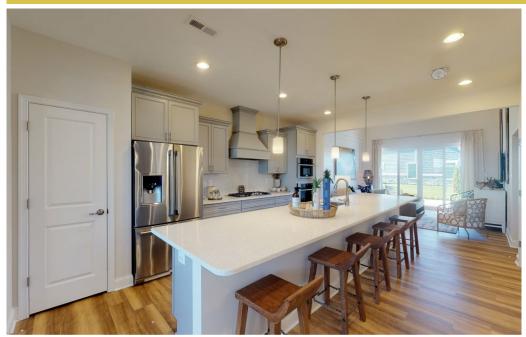

## **Lot 5054 Lord Dunmore Way** Williamsburg, VA 23188

Powered by newhomesguide.com

**Single-Family** 

\$431,920

3 Beds | 2 Baths | 1 Half Bath | 2 Levels | 1 Garage | 2,248 Sq Ft

**About This Community** 