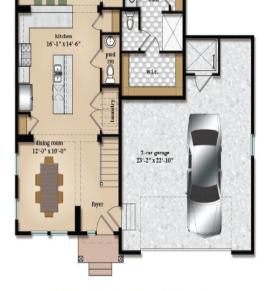

#### Powered by newhomesguide.com



Sase Pr

5 Beds | 3 Baths | 1 Half Bath | 2 Garage

## **About This Community**



### **Floorplans**

# THE CAMERON







FIRST FLOOR PLAN



#### SECOND FLOOR PLAN



Harristoness the designation couple and may say the dark from plan and specification. All non-ribmention are approximated countries to guaranteed. The demantion, with technical features, and installar an adjust to change intention regions progress of the specification of the specific progress progress of daily in processment and the scala labeling conditions may count change (a. Windows, door, sellips, and material oppose included are smallest adjustment countries the medicing is a furtherist progress or soft and not perfect the light conditions may be adjusted to the countries and the scalar countries are scalar countries.