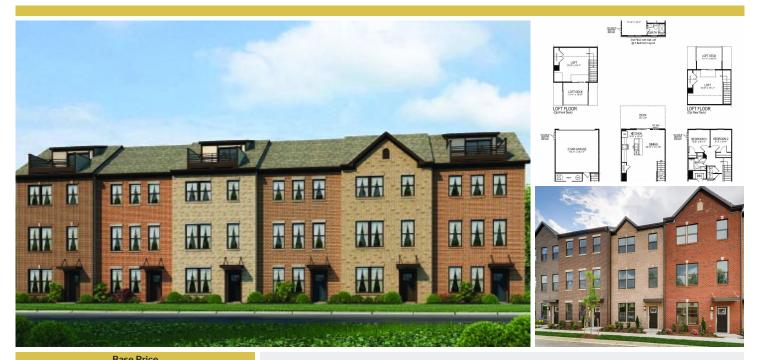

## Powered by newhomesguide.com

\$330,990

3 Beds | 2 Baths | 1 Half Bath | 2 Garage

## **About This Plan**

Grand Opening of Residence at Roland Heights. 2 Car Garage Townhomes, New Construction with warranty. Baltimore City living. Walking distance to Hampden, Close to Woodbury, Roland Park, John Hopkins, Loyola, and Druid Hill Park. Tons of included features such as; Full Brick Fronts, Smart Home Tech Package, Large Quartz Island, rear deck, Luxury Plank flooring on lower and Main level, Gas Stainless Steel Appliances, Homes offer optional 4th level loft with rooftop deck. Immediate move in homes available. Ask about our current closing assistance package and additional incentives. Photos of similar models.

## **About This Community**

Grand Opening of Residence at Roland Heights. 2 Car Garage Townhomes, New Construction with warranty. Baltimore City living. Walking distance to Hampden, Close to Woodbury, Roland Park, John Hopkins, Loyola, and Druid Hill Park. Tons of included features such as; Full Brick Fronts, Smart Home Tech Package, Large Quartz Island, rear deck, Luxury Plank flooring on lower and Main level, Gas Stainless Steel Appliances, Homes offer optional 4th level loft with rooftop deck. Immediate move in homes available. Ask about our current closing assistance package and additional incentives. Photos of similar models.