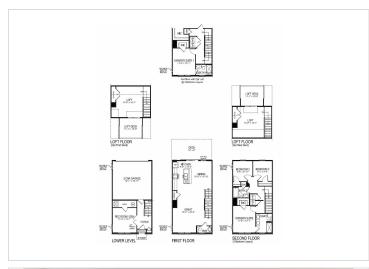

Immediate move in homes available. Ask about our current closing assistance package and additional incentives. Photos of similar models.

## **About This Community**

Grand Opening of Residence at Roland Heights. 2 Car Garage Townhomes, New Construction with warranty. Baltimore City living. Walking distance to Hampden, Close to Woodbury, Roland Park, John Hopkins, Loyola, and Druid Hill Park. Tons of included features such as; Full Brick Fronts, Smart Home Tech Package, Large Quartz Island, rear deck, Luxury Plank flooring on lower and Main level, Gas Stainless Steel Appliances, Homes offer optional 4th level loft with rooftop deck. Immediate move in homes available. Ask about our current closing assistance package and additional incentives. Photos of similar models.



## **Floorplans**