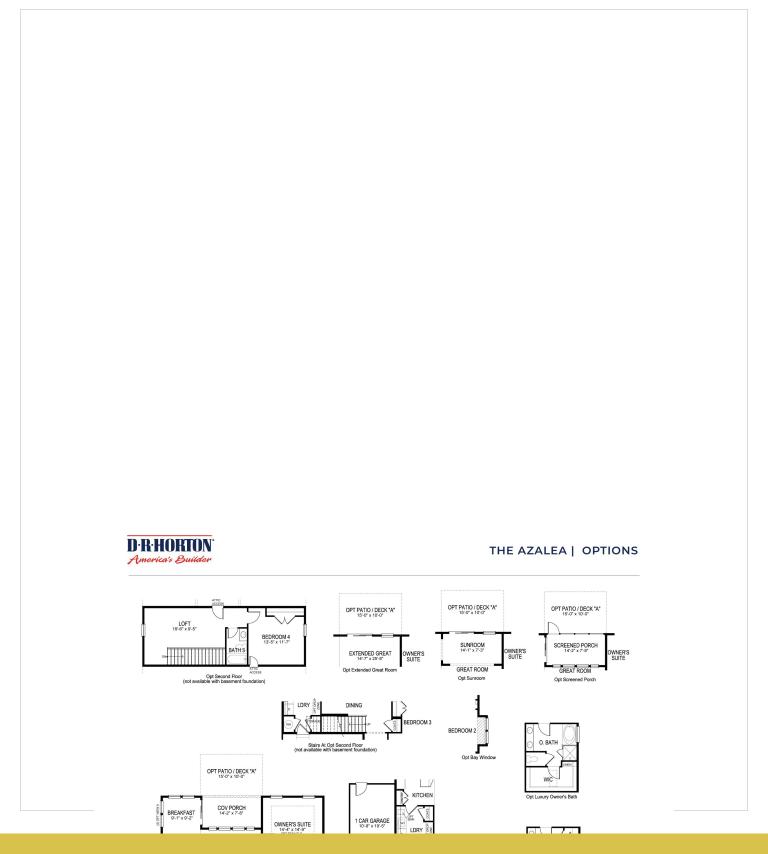

## **About This Plan**

The Azalea is a single-family, new home plan featuring 3 bedrooms, 2 bathrooms and options for up to 4 bedrooms and 3 baths. This spacious ranch-style floor plan features an eat-in kitchen with an oversized kitchen island, upstairs loft, 2-car garage, owner's suite and much more!

## **Floorplans**

Single story with 3 Bedroom / 2 Bath / 2-Car Garage

| D.R. Horton is an equal housing opportunity builder. |                                           | D-400-40/63-1905 REV. 11202018     |
|------------------------------------------------------|-------------------------------------------|------------------------------------|
| <mark>D'R'HORTON</mark><br>America's Builder         | D.R. HORTON · EXPRESS · EMERALD · FREEDOM | © Copyright 2018 D.R. Horton, Inc. |