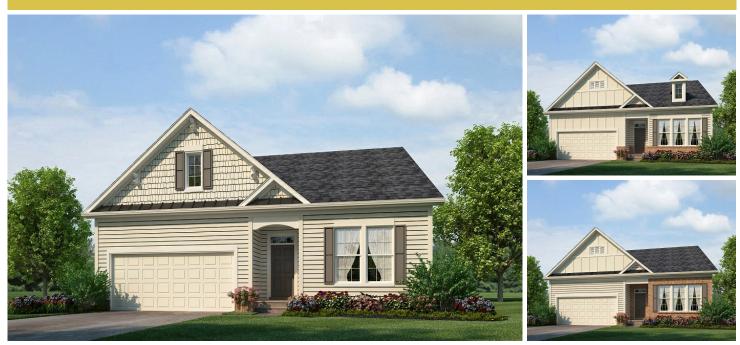

## Powered by newhomesguide.com

Base Price \$392,990

3 Beds | 2 Baths | 2 Garage

## **About This Plan**

The Azalea is a single-family, new home plan featuring 3 bedrooms, 2 bathrooms and options for up to 4 bedrooms and 3 baths. This spacious ranch-style floor plan features an eat-in kitchen with an oversized kitchen island, upstairs loft, 2-car garage, owner's suite and much more!