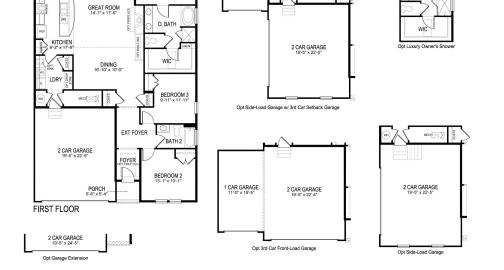

## **About This Plan**

The Azalea is a single-family, new home plan featuring 3 bedrooms, 2 bathrooms and options for up to 4 bedrooms and 3 baths. This spacious ranch-style floor plan features an eat-in kitchen with an oversized kitchen island, upstairs loft, 2-car garage, owner's suite and much more!

## **Floorplans**

Single story with 3 Bedroom / 2 Bath / 2-Car Garage

| D.R. Horton is an equal housing opportunity builder. |                                           | D-400-40/63-1905 REV. 11202018     |
|------------------------------------------------------|-------------------------------------------|------------------------------------|
| <mark>D'R'HORTON</mark><br>America's Builder         | D.R. HORTON · EXPRESS · EMERALD · FREEDOM | © Copyright 2018 D.R. Horton, Inc. |