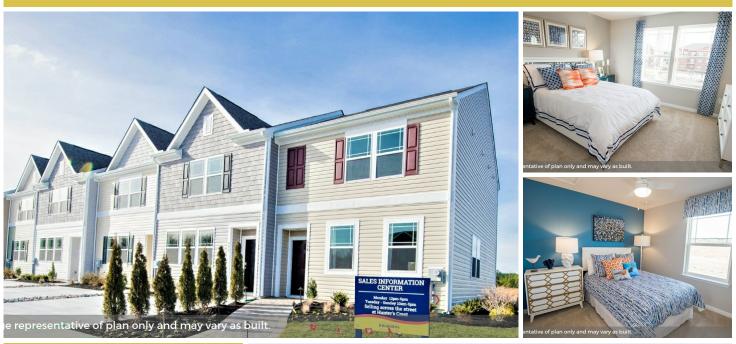

## **About This Plan**

The best-selling Jefferson townhome design features 3 bedrooms and 2 bathrooms upstairs. Room allowed for a powder room downstairs! You will love this open concept floorplan featuring an over-sized peninsula in the kitchen, 9' ceilings on the main level and stainless steel appliances. These move in ready homes include full lawn care and irrigation, ceiling fan rough ins in master and living room, two parking spaces outside your door, LED lighting and a walk in closet in the owner's suite. Visit us today to see how you can make this home yours!

## **About This Community**

The best-selling Jefferson townhome design features 3 bedrooms and 2 bathrooms upstairs. Room allowed for a powder room downstairs! You will love this open concept floorplan featuring an over-sized peninsula in the kitchen, 9' ceilings on the main level and stainless steel appliances. These move in ready homes include full lawn care and irrigation, ceiling fan rough ins in master and living room, two parking spaces outside your door, LED lighting and a walk in closet in the owner's suite. Visit us today to see how you can make this home yours!