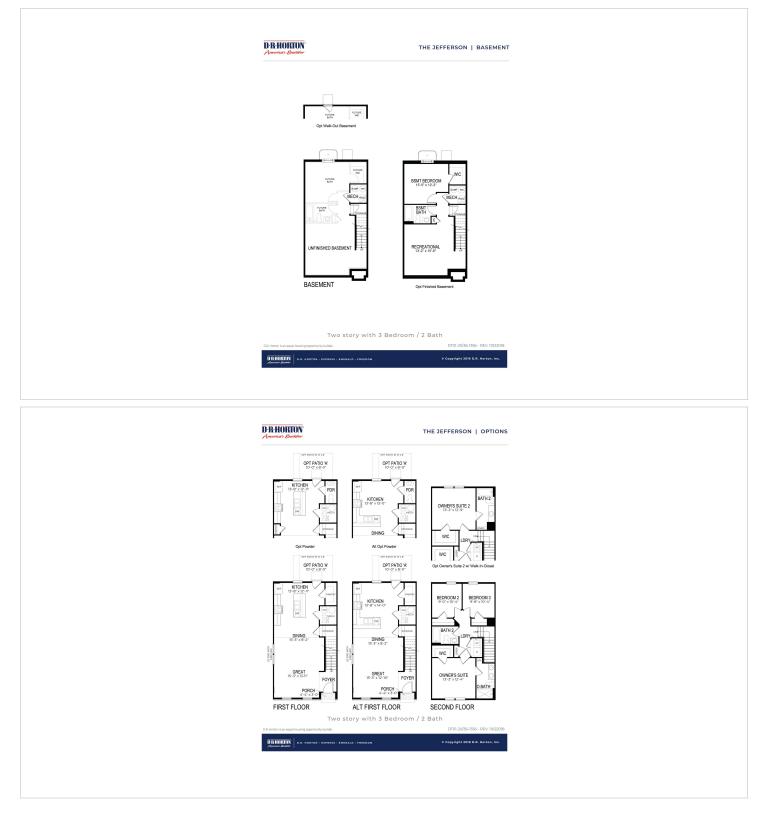

eiling fan rough ins in master and living room, two parking spaces outside your door, LED lighting and a walk in closet in the owner's suite. Visit us today to see how you can make this home yours!

## **About This Community**

The best-selling Jefferson townhome design features 3 bedrooms and 2 bathrooms upstairs. Room allowed for a powder room downstairs! You will love this open concept floorplan featuring an over-sized peninsula in the kitchen, 9' ceilings on the main level and stainless steel appliances. These move in ready homes include full lawn care and irrigation, ceiling fan rough ins in master and living room, two parking spaces outside your door, LED lighting and a walk in closet in the owner's suite. Visit us today to see how you can make this home yours!



## **Floorplans**