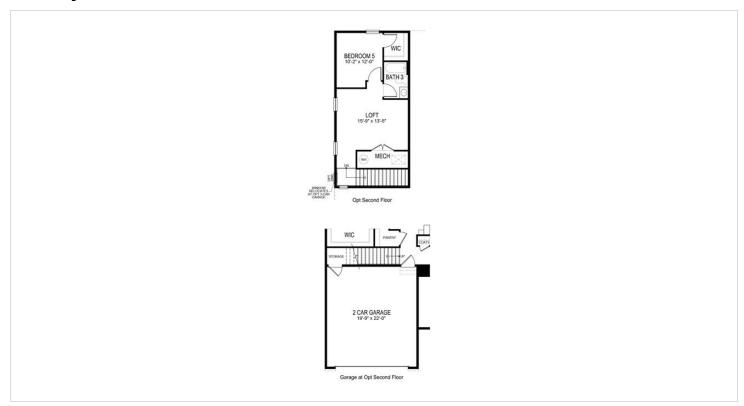

geous gourmet kitchen is a chef's paradise with a double oven, plenty of cabinet and counter space, and a walk-in pantry. Contact a D.R. Horton sales representative to tour this amazing floor plan!

## **About This Community**

Offering the convenience of one level living with grand style and elegance, the Galvelston is the perfect floor plan for the client that is looking for luxury living. This home offers three spacious bedrooms on the main floor! With the option of a study or fourth bedroom, you have the flexibility to expand the living space to suit your needs! The gorgeous gourmet kitchen is a chef's paradise with a double oven, plenty of cabinet and counter space, and a walk-in pantry. Contact a D.R. Horton sales representative to tour this amazing floor plan!



## **Floorplans**