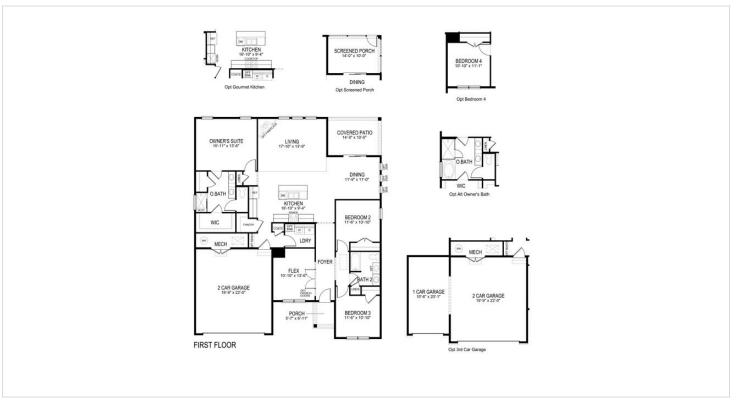

## **About This Plan**

Offering the convenience of one level living with grand style and elegance, the Galvelston is the perfect floor plan for the client that is looking for luxury living. This home offers three spacious bedrooms on the main floor! With the option of a study or fourth bedroom, you have the flexibility to expand the living space to suit your needs! The gorgeous gourmet kitchen is a chef's paradise with a double oven, plenty of cabinet and counter space, and a walk-in pantry. Contact a D.R. Horton sales representative to tour this amazing floor plan!