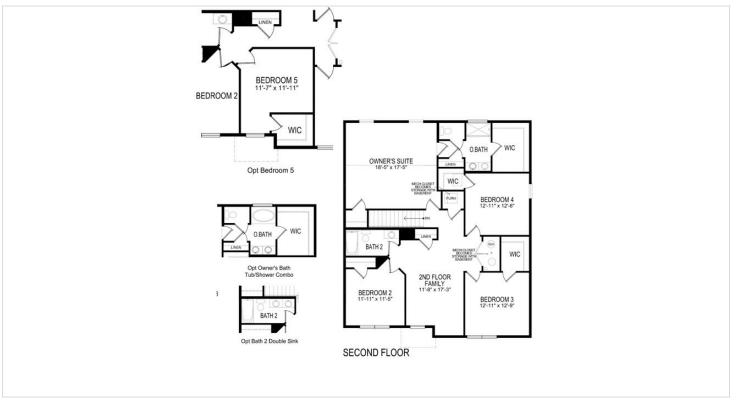

## **About This Plan**

The Northwest is perfect for the chef & the family. The large kitchen features a peninsula and an island with room for seating, and overlooks the dining and spacious family room. The front room is large enough for an additional living and dining, and a perfect space to greet guests. Upstairs are three large bedrooms - two have walk-in closets - a full bathroom and large loft. The owner's suite has two walk-in closets and its own connected bathroom. For an extra bedroom replace the loft with a fifth bedroom, finish the basement, or add a fireplace!

## **About This Community**

The Northwest is perfect for the chef & the family. The large kitchen features a peninsula and an island with room for seating, and overlooks the dining and spacious family room. The front room is large enough for an additional living and dining, and a perfect space to greet guests. Upstairs are three large bedrooms - two have walk-in closets - a full bathroom and large loft. The owner's suite has two walk-in closets and its own connected bathroom. For an extra bedroom replace the loft with a fifth bedroom, finish the basement, or add a fireplace!

## **Floorplans**