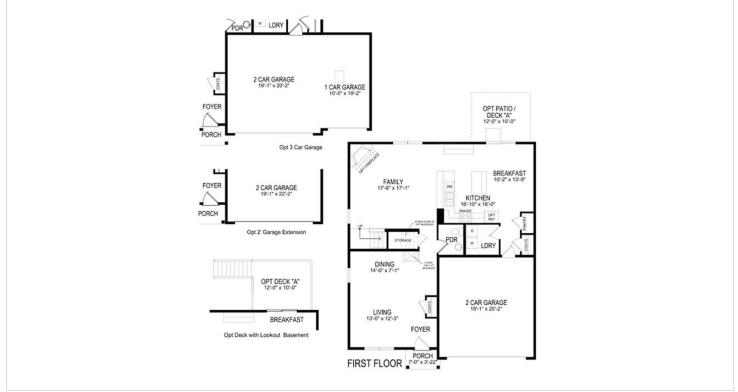

## **About This Plan**

The Northwest is perfect for the chef & the family. The large kitchen features a peninsula and an island with room for seating, and overlooks the dining and spacious family room. The front room is large enough for an additional living and dining, and a perfect space to greet guests. Upstairs are three large bedrooms - two have walk-in closets - a full bathroom and large loft. The owner's suite has two walk-in closets and its own connected bathroom. For an extra bedroom replace the loft with a fifth bedroom, finish the basement, or add a fireplace!

## **About This Community**

The Northwest is perfect for the chef & the family. The large kitchen features a peninsula and an island with room for seating, and overlooks the dining and spacious family room. The front room is large enough for an additional living and dining, and a perfect space to greet guests. Upstairs are three large bedrooms - two have walk-in closets - a full bathroom and large loft. The owner's suite has two walk-in closets and its own connected bathroom. For an extra bedroom replace the loft with a fifth bedroom, finish the basement, or add a fireplace!

## **Floorplans**