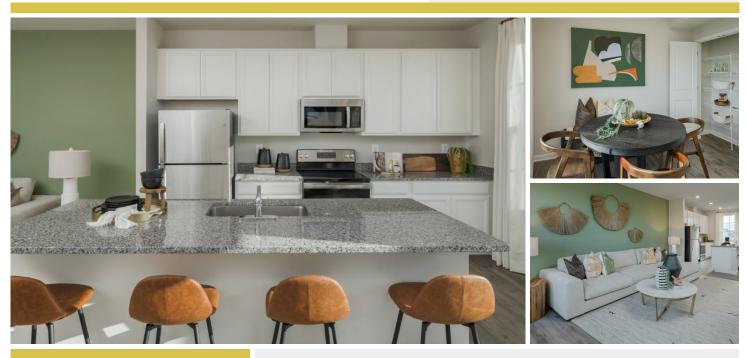

# **About This House**

Three level finished levels!! Everything's Included : Finished rec room, 18x10 deck, sleek kitchen with granite countertops and GE stainless steel appliances, and GE washer and dryer! Enjoy spending time with family and friends on the main level with 9 foot ceilings, open floor plan, plank flooring and many windows opening to natural light. Spacious bedrooms, two full baths and two half baths. Don t wait - with just a few remaining townhomes, this one will go fast!

# **About This Community**

Three level finished levels!! Everything's Included : Finished rec room, 18x10 deck, sleek kitchen with granite countertops and GE stainless steel appliances, and GE washer and dryer! Enjoy spending time with family and friends on the main level with 9 foot ceilings, open floor plan, plank flooring and many windows opening to natural light. Spacious bedrooms, two full baths and two half baths. Don t wait - with just a few remaining townhomes, this one will go fast!