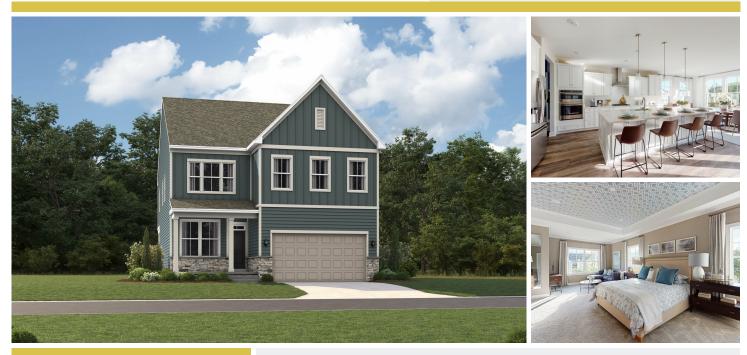

#### Single-Family

\$526,080

4 Beds | 3 Baths | 2 Levels | 2 Garage | 2,845 Sq Ft

# **About This House**

Set on a 1/4 acre homesite, this Lorton Farmhouse features a modern kitchen with Ornamental White granite countertops and white cabinets, first floor office, and Great Room leading to a covered patio. The second level features a bonus room/flex space, three secondary bedrooms and an owner's suite with sitting area, walk-in closets and spa-like bath.