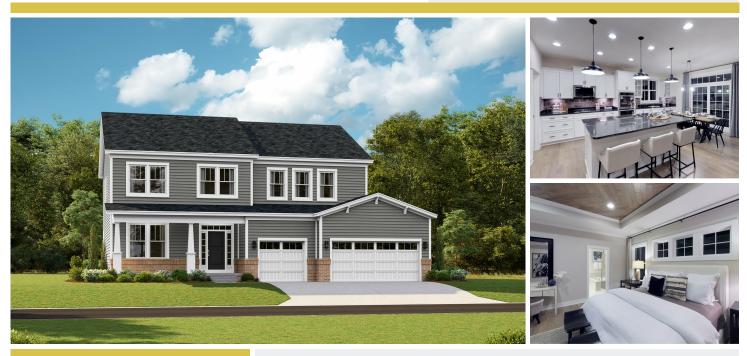

### **About This House**

Three finished levels! This lovely Concord home backs to trees, and is set on a fully sodded and irrigated. The finished basement includes a rec room and full bath. The sleek kitchen is finished with White Ornamental granite and Gray Painted Stone cabinets. Ceramic tile and granite in all bathrooms. Universal outlet for car charger in the 3-car garage.

## **About This Community**

Three finished levels! This lovely Concord home backs to trees, and is set on a fully sodded and irrigated. The finished basement includes a rec room and full bath. The sleek kitchen is finished with White Ornamental granite and Gray Painted Stone cabinets. Ceramic tile and granite in all bathrooms. Universal outlet for car charger in the 3-car garage.