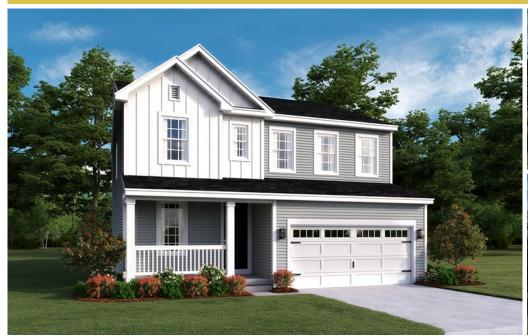

## **About This Plan**

The main floor of the beautiful Lapis plan offers versatile flex space, an inviting great room and an open dining room that flows into a corner kitchen with a center island and walk-in pantry. Upstairs, enjoy a large loft, a convenient laundry and a luxurious master suite. Personalize this plan with a cozy fireplace, a private study and an additional bedroom!