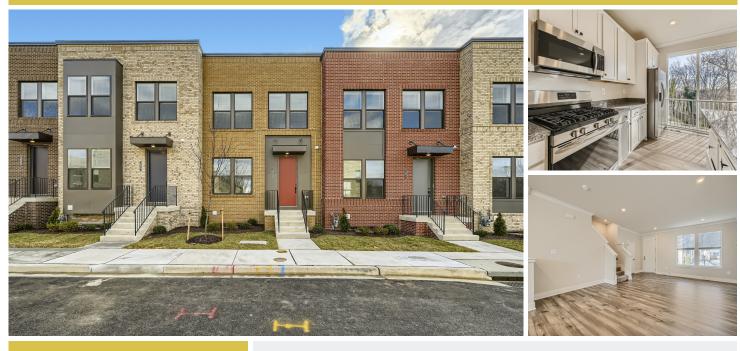

## **1609 ROLAND HEIGHTS AVE**

Baltimore, MD 21211

Powered by newhomesguide.com

**Townhome** 

\$409,990

3 Beds | 2 Baths | 3 Levels | 2 Garage | 1,728 Sq Ft

**About This Community** 