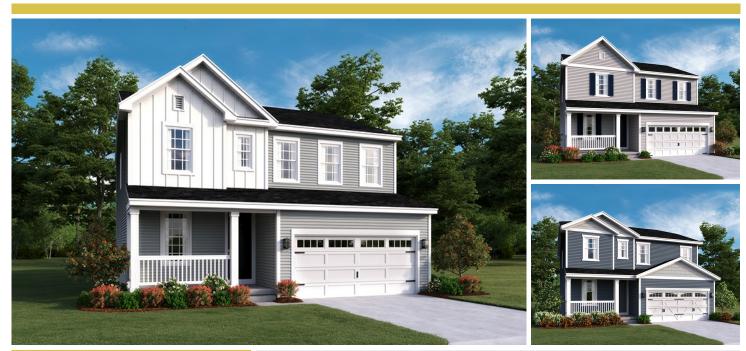

## Powered by newhomesguide.com

Base Price \$277,990

3 Beds | 2 Baths | 1 Half Bath | 2 Garage

## **About This Plan**

The main floor of the beautiful Lapis plan offers versatile flex space, an inviting great room and an open dining room that flows into a corner kitchen with a center island and walk-in pantry. Upstairs, enjoy a large loft, a convenient laundry and a luxurious master suite. Personalize this plan with a cozy fireplace, a private study and an additional bedroom!