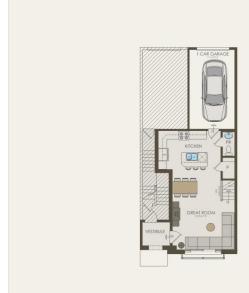

ase Price

3 Beds | 2 Baths | 1 Half Bath | 1 Garage

## **About This Plan**

Lafayette top features include: The charming ground-level entry Lafayette features an open design with a powder room on the main floor. This three-bedroom townhome condominium offers options for personalization, whether you turn the second bedroom into an office or a guest room.; Second floor laundry; Walk-in closet in owner's suite

## **About This Community**

Lafayette top features include: The charming ground-level entry Lafayette features an open design with a powder room on the main floor. This three-bedroom townhome condominium offers options for personalization, whether you turn the second bedroom into an office or a guest room.; Second floor laundry; Walk-in closet in owner's suite



## **Floorplans**