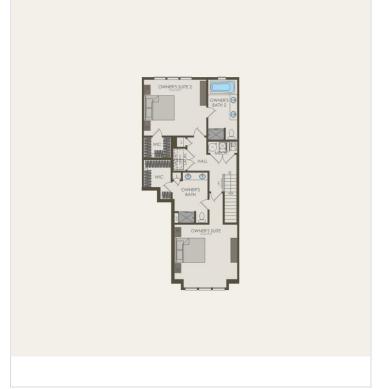

## **About This Plan**

Lafayette top features include: The charming ground-level entry Lafayette features an open design with a powder room on the main floor. This three-bedroom townhome condominium offers options for personalization, whether you turn the second bedroom into an office or a guest room.; Second floor laundry; Walk-in closet in owner's suite