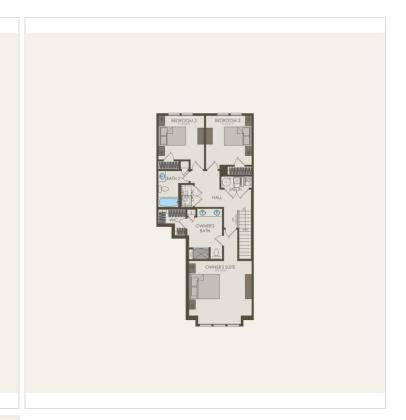

## Powered by newhomesguide.com

Base Price

3 Beds | 2 Baths | 1 Half Bath | 1 Garage

## **About This Plan**

Lafayette top features include: The charming ground-level entry Lafayette features an open design with a powder room on the main floor. This three-bedroom townhome condominium offers options for personalization, whether you turn the second bedroom into an office or a guest room.; Second floor laundry; Walk-in closet in owner's suite