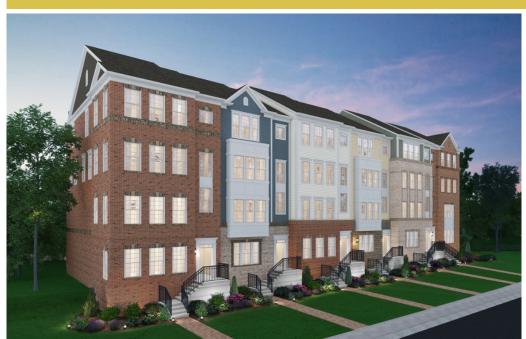

## Powered by newhomesguide.com

Base Price

3 Beds | 2 Baths | 1 Half Bath | 1 Garage

## **About This Plan**

Lafayette top features include: The charming ground-level entry Lafayette features an open design with a powder room on the main floor. This three-bedroom townhome condominium offers options for personalization, whether you turn the second bedroom into an office or a guest room.; Second floor laundry; Walk-in closet in owner's suite