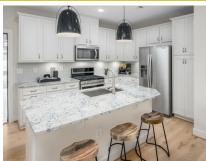

## **About This Plan**

Lafayette top features include: The charming ground-level entry Lafayette features an open design with a powder room on the main floor. This three-bedroom townhome condominium offers options for personalization, whether you turn the second bedroom into an office or a guest room.; Second floor laundry; Walk-in closet in owner's suite