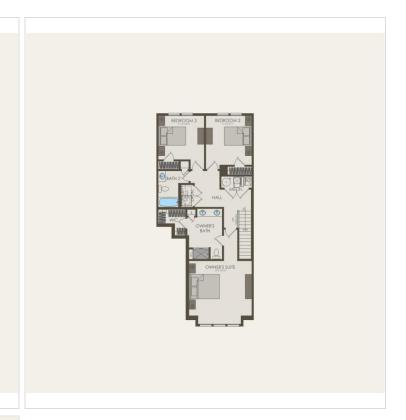

## **About This Plan**

Lafayette top features include: The charming ground-level entry Lafayette features an open design with a powder room on the main floor. This three-bedroom townhome condominium offers options for personalization, whether you turn the second bedroom into an office or a guest room.; Second floor laundry; Walk-in closet in owner's suite

## **Floorplans**