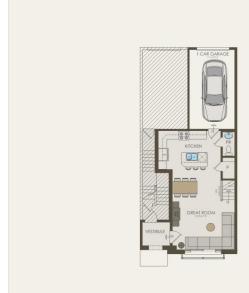

\$359,990

3 Beds | 2 Baths | 1 Half Bath | 1 Garage

## **About This Plan**

Lafayette top features include: The charming ground-level entry Lafayette features an open design with a powder room on the main floor. This three-bedroom townhome condominium offers options for personalization, whether you turn the second bedroom into an office or a guest room.; Second floor laundry; Walk-in closet in owner's suite

## **About This Community**

Lafayette top features include: The charming ground-level entry Lafayette features an open design with a powder room on the main floor. This three-bedroom townhome condominium offers options for personalization, whether you turn the second bedroom into an office or a guest room.; Second floor laundry; Walk-in closet in owner's suite



## **Floorplans**