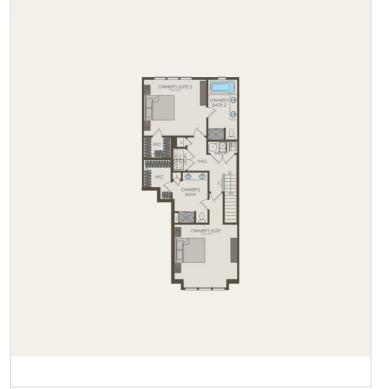

## **About This Plan**

Lafayette top features include: The charming ground-level entry Lafayette features an open design with a powder room on the main floor. This three-bedroom townhome condominium offers options for personalization, whether you turn the second bedroom into an office or a guest room.; Second floor laundry; Walk-in closet in owner's suite

## **Floorplans**