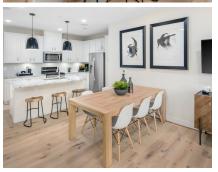

## **About This Plan**

Lafayette top features include: The charming ground-level entry Lafayette features an open design with a powder room on the main floor. This three-bedroom townhome condominium offers options for personalization, whether you turn the second bedroom into an office or a guest room.; Second floor laundry; Walk-in closet in owner's suite