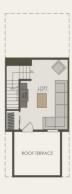

## **About This Plan**

Burton top features include: Enter the Burton townhome on the ground level that opens to a spacious flex room, perfect for a bedroom or office. Upstairs, you II find a rear kitchen with plenty of counterspace. The kitchen opens to an expansive open area.

## **About This Community**

Burton top features include: Enter the Burton townhome on the ground level that opens to a spacious flex room, perfect for a bedroom or office. Upstairs, you II find a rear kitchen with plenty of counterspace. The kitchen opens to an expansive open area.