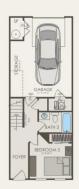

## **About This Plan**

Burton top features include: Enter the Burton townhome on the ground level that opens to a spacious flex room, perfect for a bedroom or office. Upstairs, you II find a rear kitchen with plenty of counterspace. The kitchen opens to an expansive open area.

## **About This Community**

Burton top features include: Enter the Burton townhome on the ground level that opens to a spacious flex room, perfect for a bedroom or office. Upstairs, you II find a rear kitchen with plenty of counterspace. The kitchen opens to an expansive open area.

## **Floorplans**