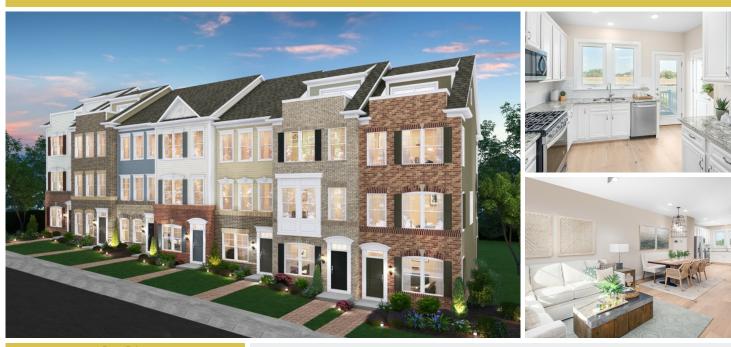

## Powered by newhomesguide.com

Base Price

**3** Beds | **3** Baths | **1** Garage

## **About This Plan**

Burton top features include: Enter the Burton townhome on the ground level that opens to a spacious flex room, perfect for a bedroom or office. Upstairs, you II find a rear kitchen with plenty of counterspace. The kitchen opens to an expansive open area.

## **About This Community**

Burton top features include: Enter the Burton townhome on the ground level that opens to a spacious flex room, perfect for a bedroom or office. Upstairs, you II find a rear kitchen with plenty of counterspace. The kitchen opens to an expansive open area.