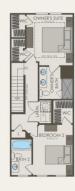

## **About This Plan**

Burton top features include: Enter the Burton townhome on the ground level that opens to a spacious flex room, perfect for a bedroom or office. Upstairs, you II find a rear kitchen with plenty of counterspace. The kitchen opens to an expansive open area.

## **About This Community**

Burton top features include: Enter the Burton townhome on the ground level that opens to a spacious flex room, perfect for a bedroom or office. Upstairs, you II find a rear kitchen with plenty of counterspace. The kitchen opens to an expansive open area.

## **Floorplans**