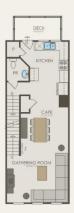

## **About This Plan**

Burton top features include: Enter the Burton townhome on the ground level that opens to a spacious flex room, perfect for a bedroom or office. Upstairs, you II find a rear kitchen with plenty of counterspace. The kitchen opens to an expansive open area.

## **About This Community**

Burton top features include: Enter the Burton townhome on the ground level that opens to a spacious flex room, perfect for a bedroom or office. Upstairs, you II find a rear kitchen with plenty of counterspace. The kitchen opens to an expansive open area.

## **Floorplans**