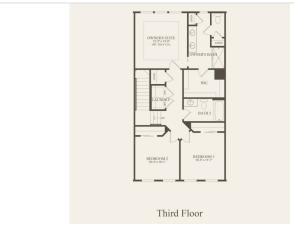

## Powered by newhomesguide.com







\$412,990

3 Beds | 2 Baths | 2 Garage

## **About This Plan**

Parsons top features include: The Parsons design is known for its openness and flexible living spaces. The first-floor game room could be used as a play room for the kids or an office space for you. This home comes complete with a recessed lighting package and hardwood flooring.; Game room; Optional rooftop terrace

## **About This Community**

Parsons top features include: The Parsons design is known for its openness and flexible living spaces. The first-floor game room could be used as a play room for the kids or an office space for you. This home comes complete with a recessed lighting package and hardwood flooring.; Game room; Optional rooftop terrace



## **Floorplans**