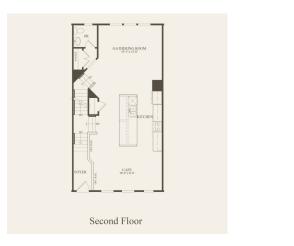

## Powered by newhomesguide.com







\$412,990

3 Beds | 2 Baths | 2 Garage

## **About This Plan**

Parsons top features include: The Parsons design is known for its openness and flexible living spaces. The first-floor game room could be used as a play room for the kids or an office space for you. This home comes complete with a recessed lighting package and hardwood flooring.; Game room; Optional rooftop terrace

## **About This Community**

Parsons top features include: The Parsons design is known for its openness and flexible living spaces. The first-floor game room could be used as a play room for the kids or an office space for you. This home comes complete with a recessed lighting package and hardwood flooring.; Game room; Optional rooftop terrace



## **Floorplans**