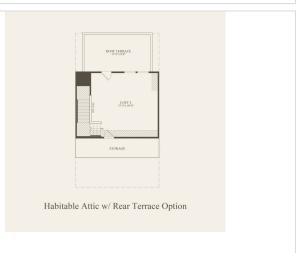

## Powered by newhomesguide.com







\$412,990

3 Beds | 2 Baths | 2 Garage

## **About This Plan**

Parsons top features include: The Parsons design is known for its openness and flexible living spaces. The first-floor game room could be used as a play room for the kids or an office space for you. This home comes complete with a recessed lighting package and hardwood flooring.; Game room; Optional rooftop terrace

## **About This Community**

Parsons top features include: The Parsons design is known for its openness and flexible living spaces. The first-floor game room could be used as a play room for the kids or an office space for you. This home comes complete with a recessed lighting package and hardwood flooring.; Game room; Optional rooftop terrace



## **Floorplans**