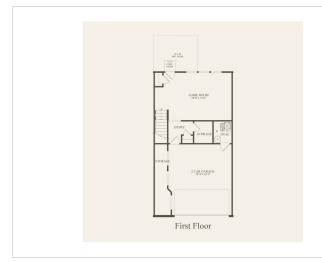

## Powered by newhomesguide.com







\$412,990

3 Beds | 2 Baths | 2 Garage

## **About This Plan**

Parsons top features include: The Parsons design is known for its openness and flexible living spaces. The first-floor game room could be used as a play room for the kids or an office space for you. This home comes complete with a recessed lighting package and hardwood flooring.; Game room; Optional rooftop terrace

## **About This Community**

Parsons top features include: The Parsons design is known for its openness and flexible living spaces. The first-floor game room could be used as a play room for the kids or an office space for you. This home comes complete with a recessed lighting package and hardwood flooring.; Game room; Optional rooftop terrace



## **Floorplans**