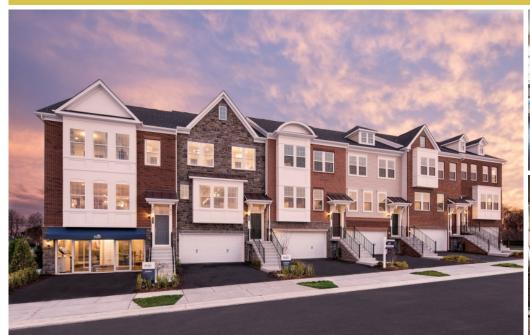

## Powered by newhomesguide.com







\$412,990

3 Beds | 2 Baths | 2 Garage

## **About This Plan**

Parsons top features include: The Parsons design is known for its openness and flexible living spaces. The first-floor game room could be used as a play room for the kids or an office space for you. This home comes complete with a recessed lighting package and hardwood flooring.; Game room; Optional rooftop terrace

## **About This Community**

Parsons top features include: The Parsons design is known for its openness and flexible living spaces. The first-floor game room could be used as a play room for the kids or an office space for you. This home comes complete with a recessed lighting package and hardwood flooring.; Game room; Optional rooftop terrace



## **Floorplans**